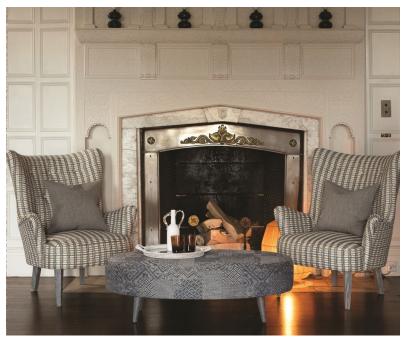

## **Description**

A patchwork of decorative patterns, jacquard woven in a viscose, cotton linen blend yarn for textural dimension and character. For elegant upholstery as well as other interior applications. Available in three sophisticated colourways.