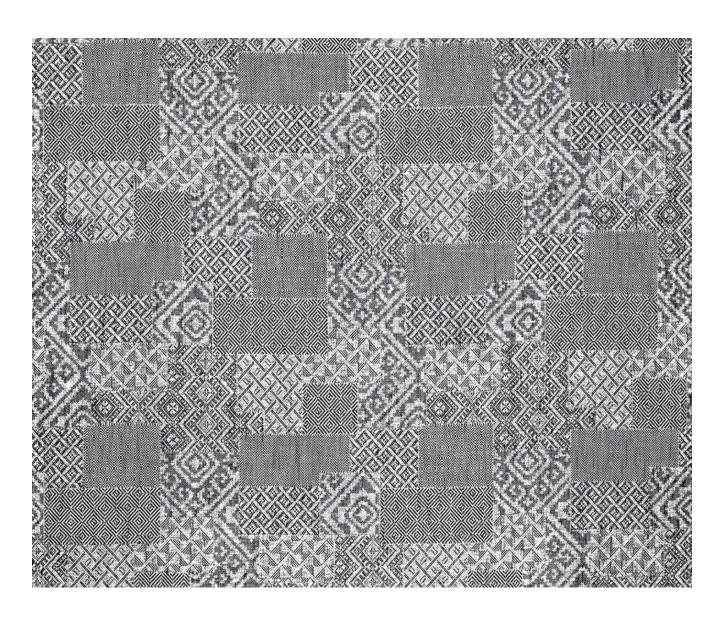

## **Description**

A patchwork of decorative patterns, jacquard woven in a viscose, cotton linen blend yarn for textural dimension and character. For elegant upholstery as well as other interior applications. Available in three sophisticated colourways.

## **Additional Information**

| Colourway                 | Indigo               |
|---------------------------|----------------------|
| Composition               | 52%Viscose 23%Cotton |
| Martindale                | 3000                 |
| Pattern                   | Geometric            |
| Season                    | SS21                 |
| Collection                | Library IV Fabrics   |
| Vertical Pattern Repeat   | 0cm                  |
| Horizontal Pattern Repeat | 85cm                 |
| Width                     | 138cm                |