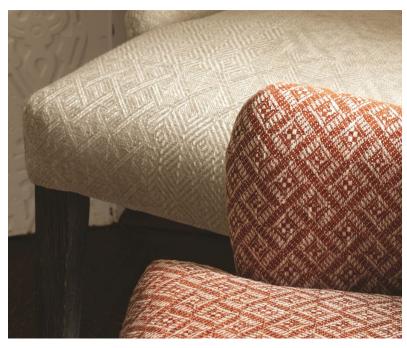

## **Description**

Focusing on one of the small scale decorative motifs from Ofelia, this versatile jacquard weave is woven with a viscose, cotton and linen blend yarn for textural dimension. For elegant upholstery as well as other interior applications. Available in nine signature WY shades.