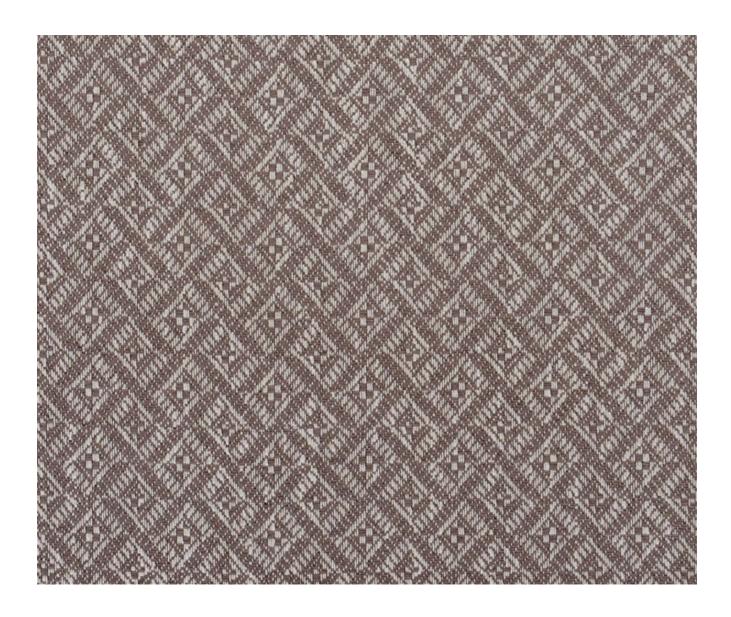

## **Description**

Focusing on one of the small scale decorative motifs from Ofelia, this versatile jacquard weave is woven with a viscose, cotton and linen blend yarn for textural dimension. For elegant upholstery as well as other interior applications. Available in nine signature WY shades.

## **Additional Information**

| Colourway                 | Driftwood            |
|---------------------------|----------------------|
| Composition               | 52%Viscose 23%Cotton |
| Martindale                | 30000                |
| Pattern                   | Geometric            |
| Season                    | SS21                 |
| Collection                | Library IV Fabrics   |
| Vertical Pattern Repeat   | 0cm                  |
| Horizontal Pattern Repeat | 4lcm                 |
| Width                     | 138cm                |