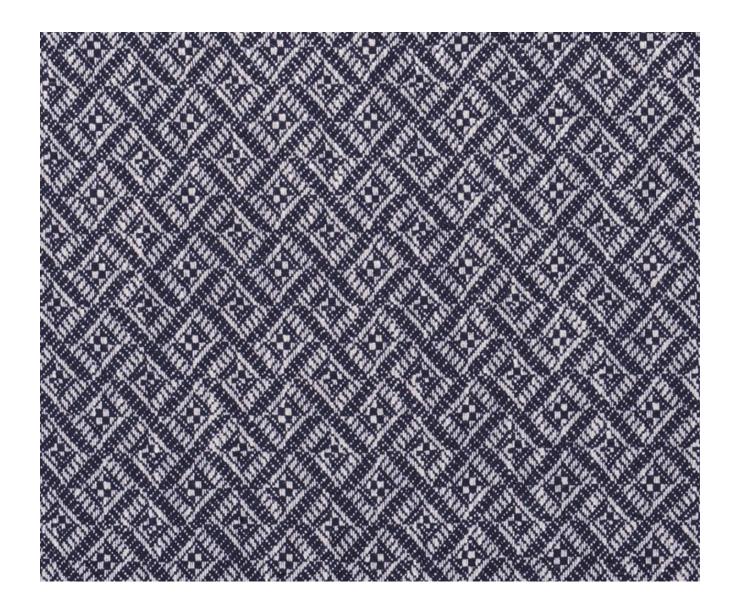

## ISLA - INDIGO

## **Description**

Focusing on one of the small scale decorative motifs from Ofelia, this versatile jacquard weave is woven with a viscose, cotton and linen blend yarn for textural dimension. For elegant upholstery as well as other interior applications. Available in nine signature WY shades.

## **Additional Information**

| Colourway                 | Indigo               |
|---------------------------|----------------------|
| Composition               | 52%Viscose 23%Cotton |
| Martindale                | 30000                |
| Pattern                   | Geometric            |
| Season                    | SS21                 |
| Collection                | Library IV Fabrics   |
| Vertical Pattern Repeat   | 0cm                  |
| Horizontal Pattern Repeat | 41cm                 |
| Width                     | 138cm                |
|                           |                      |