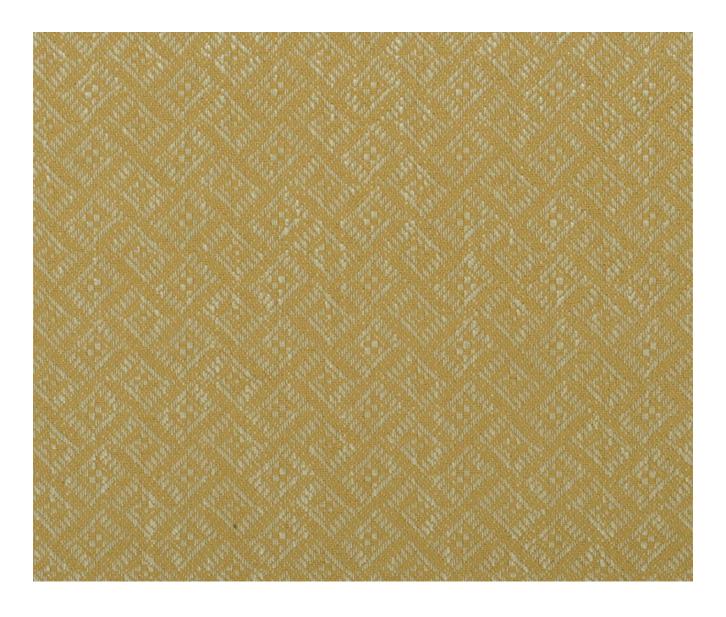

## ISLA - OCHRE

## Description

Focusing on one of the small scale decorative motifs from Ofelia, this versatile jacquard weave is woven with a viscose, cotton and linen blend yarn for textural dimension. For elegant upholstery as well as other interior applications. Available in nine signature WY shades.

## **Additional Information**

| Colourway                 | Ochre                |
|---------------------------|----------------------|
| Composition               | 52%Viscose 23%Cotton |
| Martindale                | 30000                |
| Pattern                   | Geometric            |
| Season                    | SS21                 |
| Collection                | Library IV Fabrics   |
| Vertical Pattern Repeat   | 0cm                  |
| Horizontal Pattern Repeat | 41cm                 |
| Width                     | 138cm                |