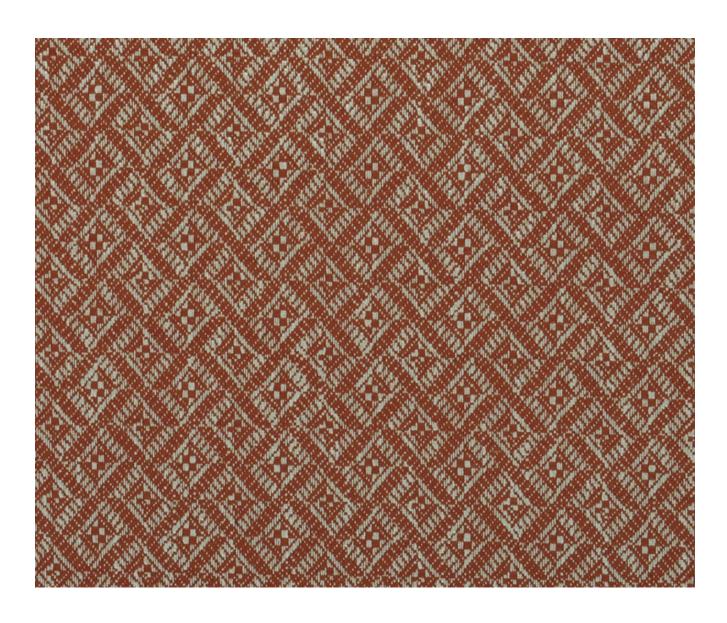

## **Description**

Focusing on one of the small scale decorative motifs from Ofelia, this versatile jacquard weave is woven with a viscose, cotton and linen blend yarn for textural dimension. For elegant upholstery as well as other interior applications. Available in nine signature WY shades.

## **Additional Information**

| Colourway                 | Spice                |
|---------------------------|----------------------|
| Composition               | 52%Viscose 23%Cotton |
| Martindale                | 30000                |
| Pattern                   | Geometric            |
| Season                    | SS21                 |
| Collection                | Library IV Fabrics   |
| Vertical Pattern Repeat   | 0cm                  |
| Horizontal Pattern Repeat | 41cm                 |
| Width                     | 138cm                |
|                           |                      |