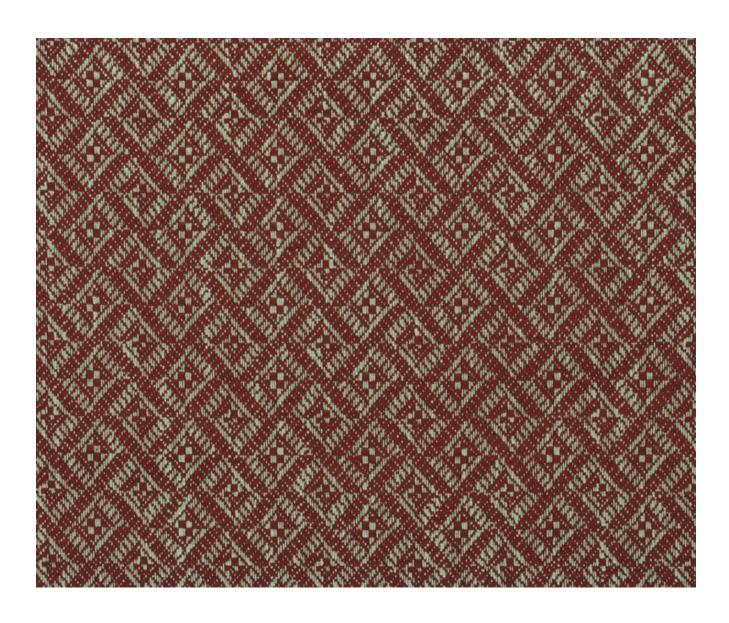

## **Description**

Focusing on one of the small scale decorative motifs from Ofelia, this versatile jacquard weave is woven with a viscose, cotton and linen blend yarn for textural dimension. For elegant upholstery as well as other interior applications. Available in nine signature WY shades.

## **Additional Information**

| Colourway                 | Rouge                |
|---------------------------|----------------------|
| Composition               | 52%Viscose 23%Cotton |
| Martindale                | 30000                |
| Pattern                   | Geometric            |
| Season                    | SS21                 |
| Collection                | Library IV Fabrics   |
| Vertical Pattern Repeat   | 0cm                  |
| Horizontal Pattern Repeat | 41cm                 |
| Width                     | 138cm                |
|                           |                      |