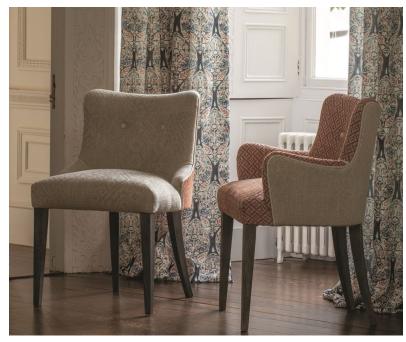

## **Description**

Focusing on one of the small scale decorative motifs from Ofelia, this versatile jacquard weave is woven with a viscose, cotton and linen blend yarn for textural dimension. For elegant upholstery as well as other interior applications. Available in nine signature WY shades.