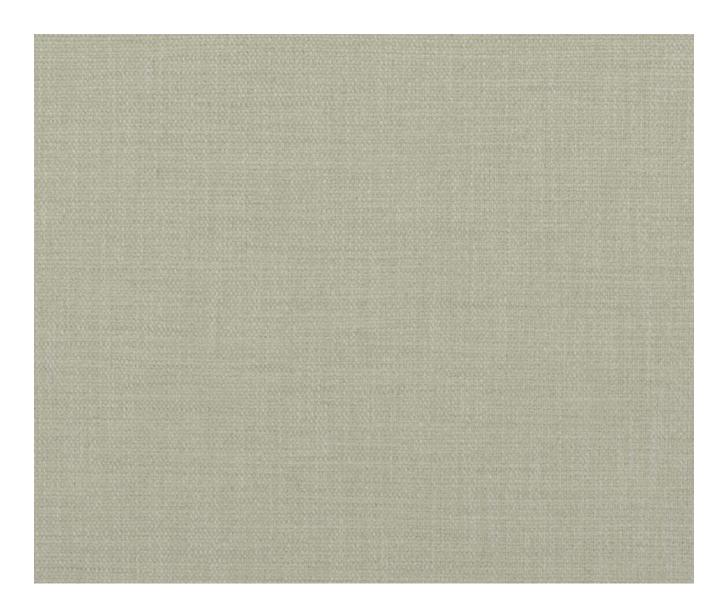

## LAIA - CREMA

## **Description**

This robust plain weave is woven with heavy yarns and subtle contrasting tones. The perfect complement to all your interior upholstery schemes. Available in eleven WY signature shades inspired by nature.

## **Additional Information**

| Colourway                 | Crema                   |
|---------------------------|-------------------------|
| Composition               | 59%Acrylic 23%Polyester |
| Martindale                | 50000                   |
| Pattern                   | Plain                   |
| Season                    | SS21                    |
| Collection                | Library IV Fabrics      |
| Vertical Pattern Repeat   | 0cm                     |
| Horizontal Pattern Repeat | 0cm                     |
| Width                     | 140cm                   |
|                           |                         |