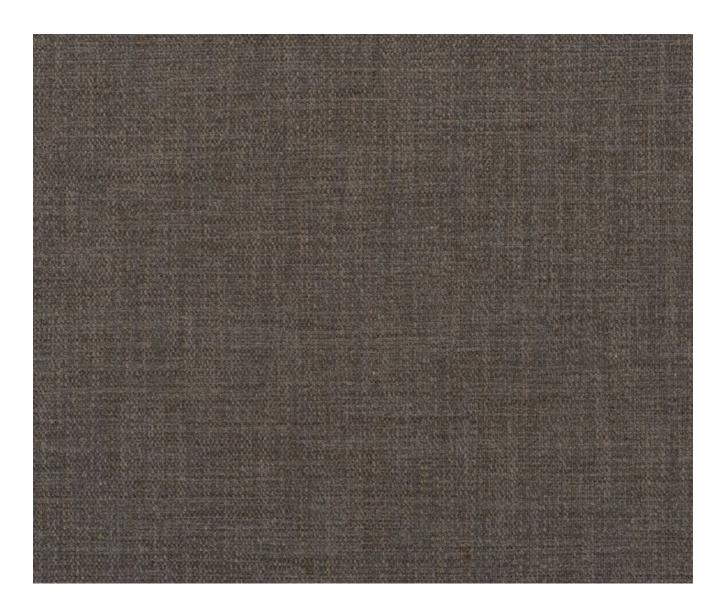

## LAIA - DRIFTWOOD

## **Description**

This robust plain weave is woven with heavy yarns and subtle contrasting tones. The perfect complement to all your interior upholstery schemes. Available in eleven WY signature shades inspired by nature.

## **Additional Information**

| Colourway                 | Driftwood               |
|---------------------------|-------------------------|
| Composition               | 59%Acrylic 23%Polyester |
| Martindale                | 50000                   |
| Pattern                   | Plain                   |
| Season                    | SS21                    |
| Collection                | Library IV Fabrics      |
| Vertical Pattern Repeat   | 0cm                     |
| Horizontal Pattern Repeat | 0cm                     |
| Width                     | 140cm                   |
|                           |                         |