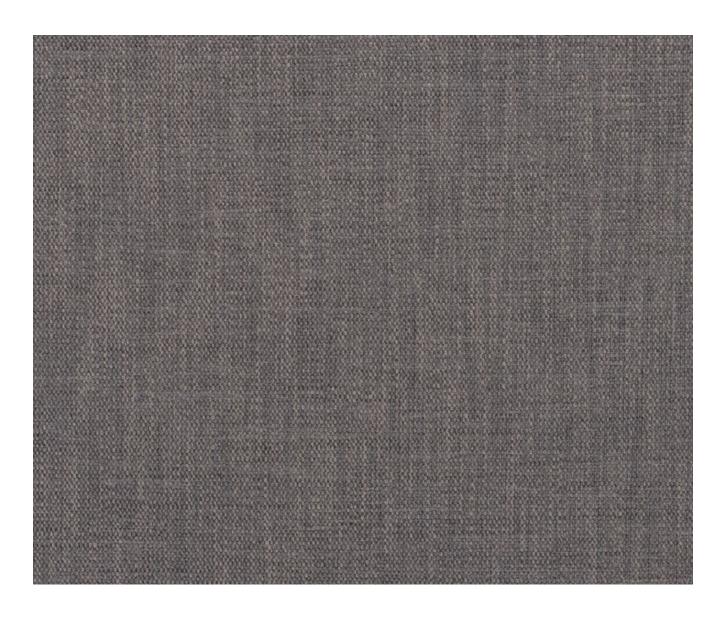

## **Description**

This robust plain weave is woven with heavy yarns and subtle contrasting tones. The perfect complement to all your interior upholstery schemes. Available in eleven WY signature shades inspired by nature.

## **Additional Information**

| Colourway                 | Slate                   |
|---------------------------|-------------------------|
| Composition               | 59%Acrylic 23%Polyester |
| Martindale                | 50000                   |
| Pattern                   | Plain                   |
| Season                    | SS21                    |
| Collection                | Library IV Fabrics      |
| Vertical Pattern Repeat   | 0cm                     |
| Horizontal Pattern Repeat | 0cm                     |
| Width                     | 140cm                   |
|                           |                         |