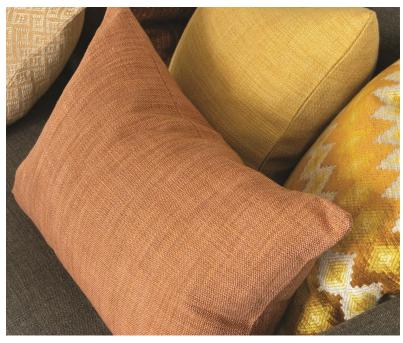

## LAIA - SPICE

## **Description**

This robust plain weave is woven with heavy yarns and subtle contrasting tones. The perfect complement to all your interior upholstery schemes. Available in eleven WY signature shades inspired by nature.