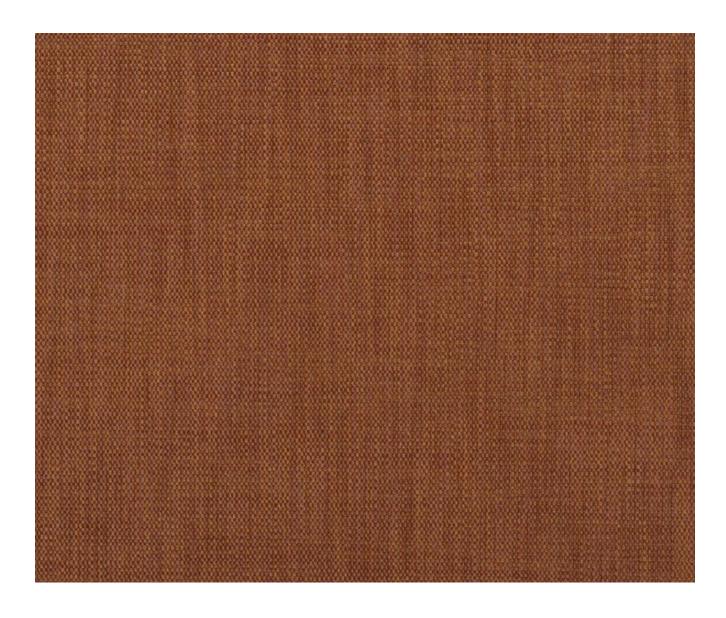

## LAIA - SPICE

## **Description**

This robust plain weave is woven with heavy yarns and subtle contrasting tones. The perfect complement to all your interior upholstery schemes. Available in eleven WY signature shades inspired by nature.

## **Additional Information**

| Colourway                 | Spice                   |
|---------------------------|-------------------------|
| Composition               | 59%Acrylic 23%Polyester |
| Martindale                | 50000                   |
| Pattern                   | Plain                   |
| Season                    | SS21                    |
| Collection                | Library IV Fabrics      |
| Vertical Pattern Repeat   | 0cm                     |
| Horizontal Pattern Repeat | 0cm                     |
| Width                     | 140cm                   |
|                           |                         |