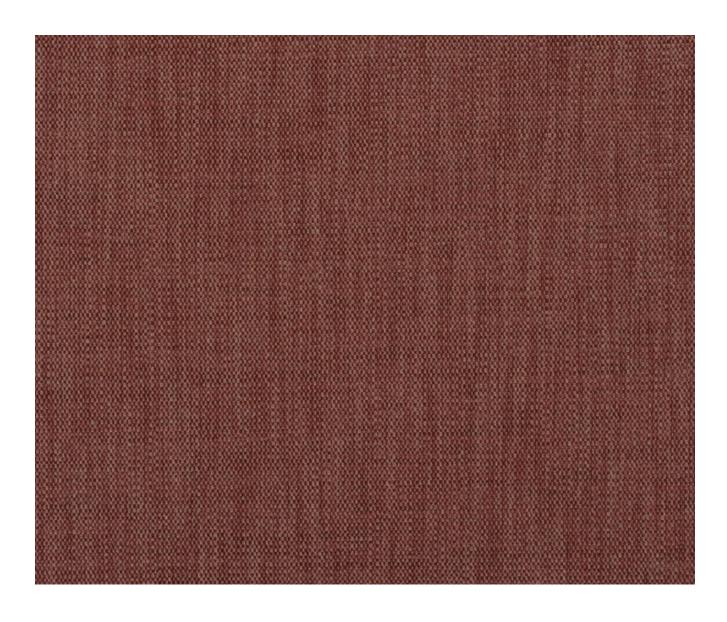

## LAIA - ROUGE

## **Description**

This robust plain weave is woven with heavy yarns and subtle contrasting tones. The perfect complement to all your interior upholstery schemes. Available in eleven WY signature shades inspired by nature.

## **Additional Information**

| Colourway                 | Rouge                   |
|---------------------------|-------------------------|
| Composition               | 59%Acrylic 23%Polyester |
| Martindale                | 50000                   |
| Pattern                   | Plain                   |
| Season                    | SS21                    |
| Collection                | Library IV Fabrics      |
| Vertical Pattern Repeat   | 0cm                     |
| Horizontal Pattern Repeat | 0cm                     |
| Width                     | 140cm                   |