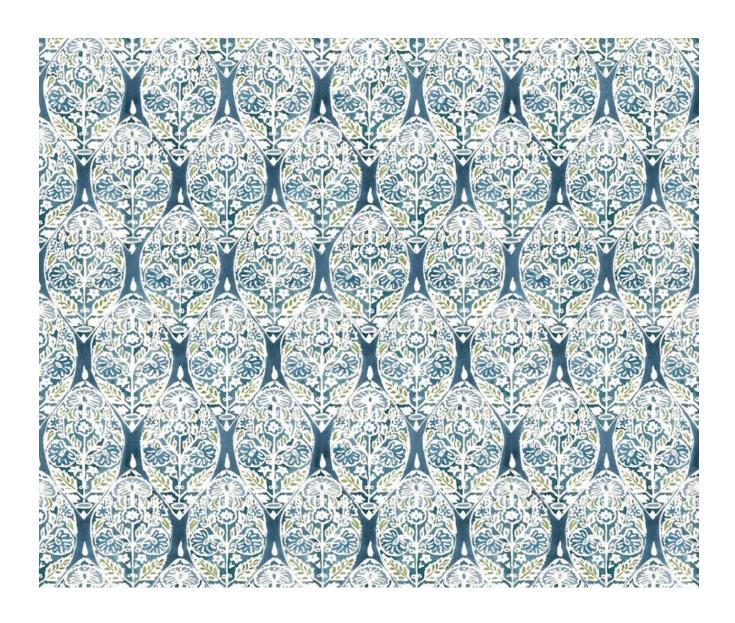

## MACHU - PEACOCK

## **Description**

The intricate patterns and the vibrant colours in this design take us back to the textiles, clothing and colour palette used by ancient Incans which is still visible today. This beautifully decorative design is digitally printed on a viscose linen blend and very versatile in scale. Perfect for curtains, blinds or upholstery. Available in four colourways.

## **Additional Information**

| Colourway                 | Peacock                            |
|---------------------------|------------------------------------|
| Composition               | 82%Viscose 18%Linen                |
| Martindale                | 22000                              |
| Pattern                   | Pattern                            |
| Season                    | SS23                               |
| Collection                | Palenque Collection 2021, Palenque |
| Roll Width                | 137cm                              |
| Vertical Pattern Repeat   | 0cm                                |
| Horizontal Pattern Repeat | 60cm                               |