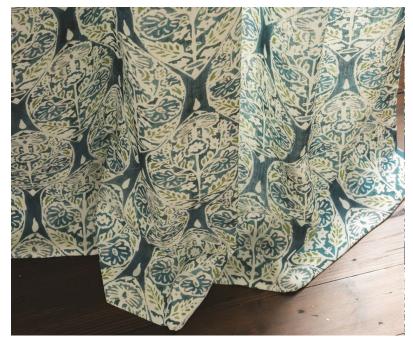

## MACHU - PEACOCK

## **Description**

The intricate patterns and the vibrant colours in this design take us back to the textiles, clothing and colour palette used by ancient Incans which is still visible today. This beautifully decorative design is digitally printed on a viscose linen blend and very versatile in scale. Perfect for curtains, blinds or upholstery. Available in four colourways.