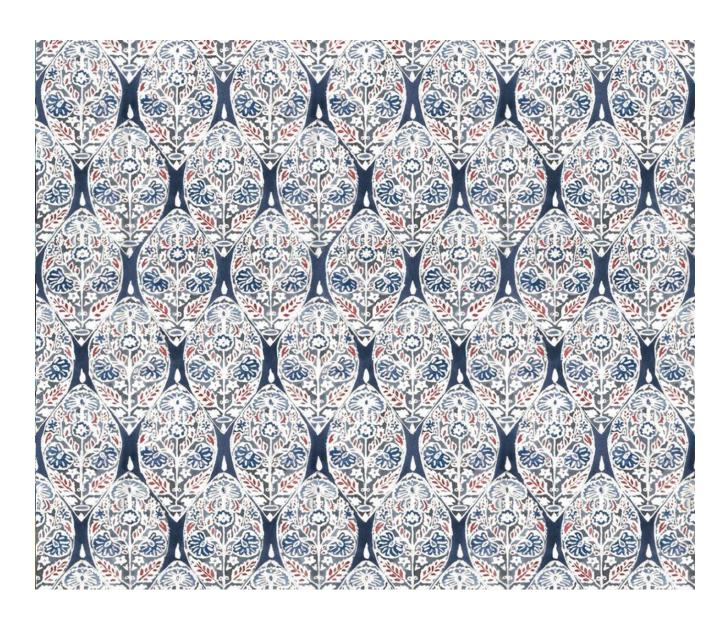

## **Description**

The intricate patterns and the vibrant colours in this design take us back to the textiles, clothing and colour palette used by ancient Incans which is still visible today. This beautifully decorative design is digitally printed on a viscose linen blend and very versatile in scale. Perfect for curtains, blinds or upholstery. Available in four colourways.

## **Additional Information**

| Colourway                 | Rouge                              |
|---------------------------|------------------------------------|
| Composition               | 82%Viscose 18%Linen                |
| Martindale                | 22000                              |
| Pattern                   | Pattern                            |
| Season                    | SS24                               |
| Collection                | Palenque Collection 2021, Palenque |
| Roll Width                | 137cm                              |
| Vertical Pattern Repeat   | 0cm                                |
| Horizontal Pattern Repeat | 60cm                               |
|                           |                                    |