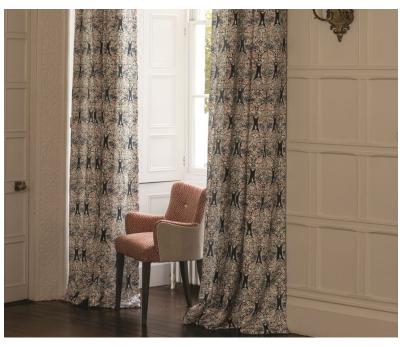

## **Description**

The intricate patterns and the vibrant colours in this design take us back to the textiles, clothing and colour palette used by ancient Incans which is still visible today. This beautifully decorative design is digitally printed on a viscose linen blend and very versatile in scale. Perfect for curtains, blinds or upholstery. Available in four colourways.