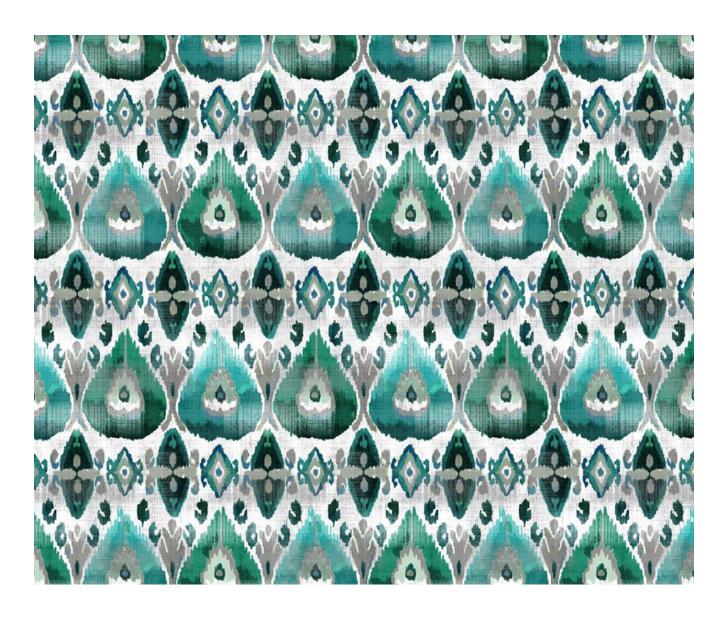

## **CUZCO - JADE**

## **Description**

Layer upon layer of Ikat pattern in rich shades of colour combine to create this dynamic design. Inspired by tiny woven patterns found on decorative skirts that are still traditionally worn today in parts of Peru. Digitally printed onto a viscose linen blend ground and suitable for upholstery and all other interior applications. Available in three stylish colourways.

## **Additional Information**

| Colourway                 | Jade                               |
|---------------------------|------------------------------------|
| Composition               | 82%Viscose 18%Linen                |
| Martindale                | 22000                              |
| Pattern                   | Pattern                            |
| Season                    | SS27                               |
| Collection                | Palenque Collection 2021, Palenque |
| Roll Width                | 137cm                              |
| Vertical Pattern Repeat   | 0cm                                |
| Horizontal Pattern Repeat | 64cm                               |