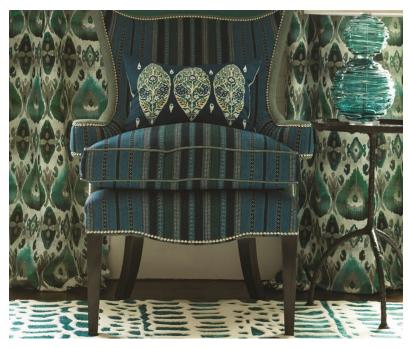

## **Description**

Layer upon layer of Ikat pattern in rich shades of colour combine to create this dynamic design. Inspired by tiny woven patterns found on decorative skirts that are still traditionally worn today in parts of Peru. Digitally printed onto a viscose linen blend ground and suitable for upholstery and all other interior applications. Available in three stylish colourways.