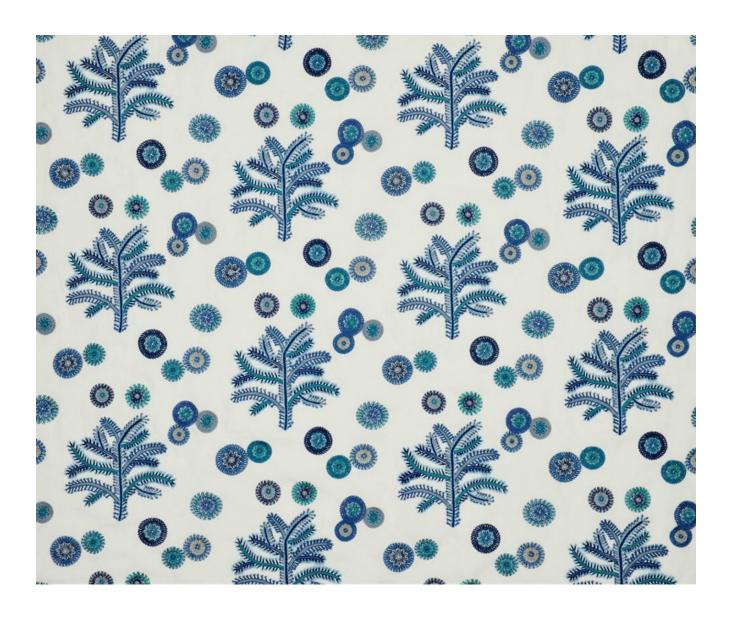

## **Description**

Mayans held the Ceiba tree to be sacred - in effect a 'tree of life'. This exquisitely embroidered fabric has been designed using a vintage throw that William purchased many years ago. Complex stitch details are fully embroidered onto pure white linen for stunning curtains and cushions.

## **Additional Information**

| Colourway                 | Ocean                              |
|---------------------------|------------------------------------|
| Composition               | 100%Linen                          |
| Pattern                   | Pattern                            |
| Season                    | SS28                               |
| Collection                | Palenque Collection 2021, Palenque |
| Roll Width                | 131cm                              |
| Vertical Pattern Repeat   | 0cm                                |
| Horizontal Pattern Repeat | 38cm                               |