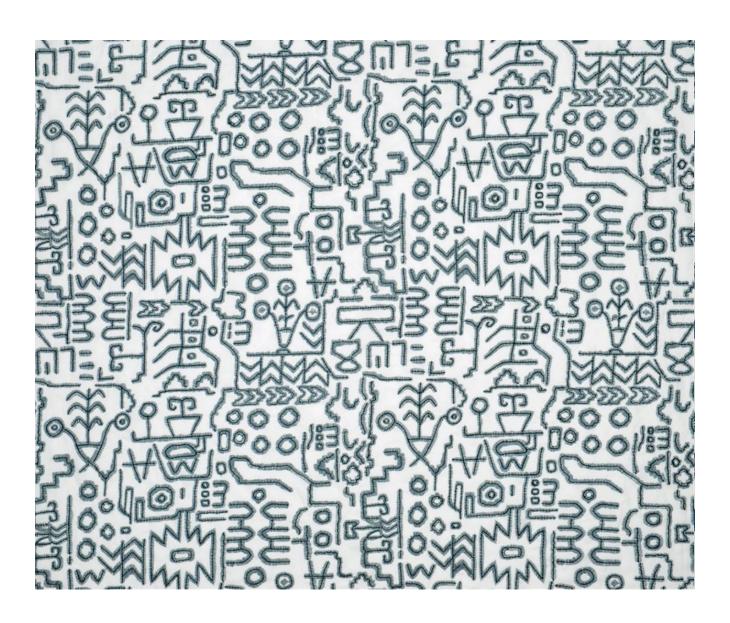

## TIKAL - SLATE

## **Description**

Inspired by Ancient Mayan architecture, this fully embroidered fabric creates a contemporary graphic pattern. Beautiful stitch work and elegant simplicity in charcoal tones embroidered onto pure white linen/cotton blend. Suitable for curtains, cushions and blinds.

## **Additional Information**

| Colourway                 | Slate                              |
|---------------------------|------------------------------------|
| Composition               | 55%Li 45%Co                        |
| Pattern                   | Pattern                            |
| Season                    | SS29                               |
| Collection                | Palenque Collection 2021, Palenque |
| Roll Width                | 128cm                              |
| Vertical Pattern Repeat   | 0cm                                |
| Horizontal Pattern Repeat | 58cm                               |