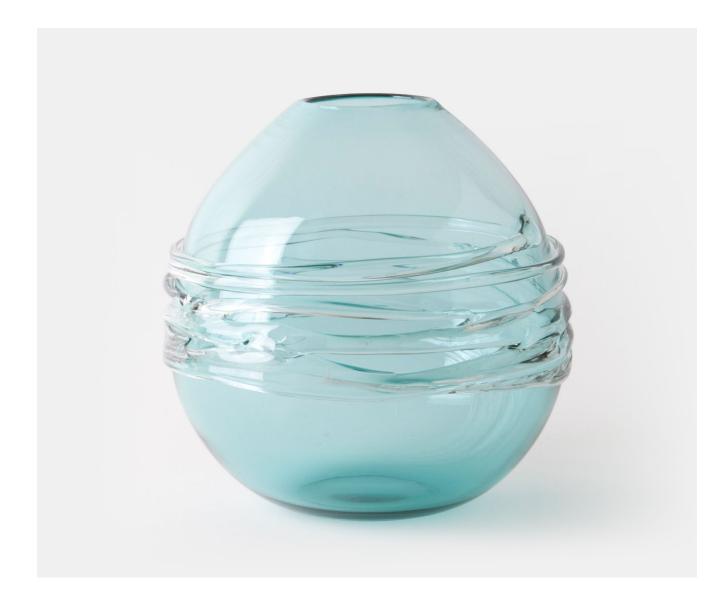

## MARCIA - TURQUOISE

#### Description

An elegant and contemporary globe vase with drizzle effect detailing in a selection of wonderfully evocative colour ways. This globe vase will look stunning in any room. Please note all of our art glass pieces are lovingly MADE TO ORDER with a current delivery lead time of 2 - 4 weeks. Please contact us to enquire into stocked pieces available for immediate delivery.

#### **Additional Information**

| Bespoke         | No              |
|-----------------|-----------------|
| Design          | Marcia          |
| Lead Time       | Made to order   |
| Made In England | Yes             |
| Material        | Crystal Glass   |
| Size            | 20cm x Dia 20cm |