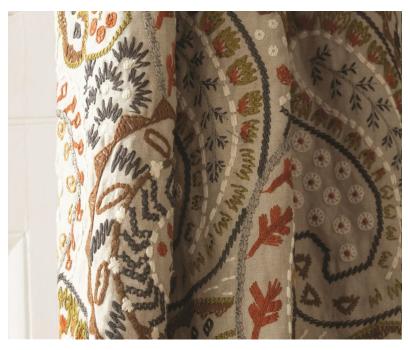

## **Description**

This wonderful decorative fabric is literally covered in fabulous embroidery, with bold paisley motifs in a rich range of earthy tones of ochre, linen and chocolate. The complex details of different stitch techniques are embroidered onto a pure natural linen ground - perfect for curtains, cushions and blinds.