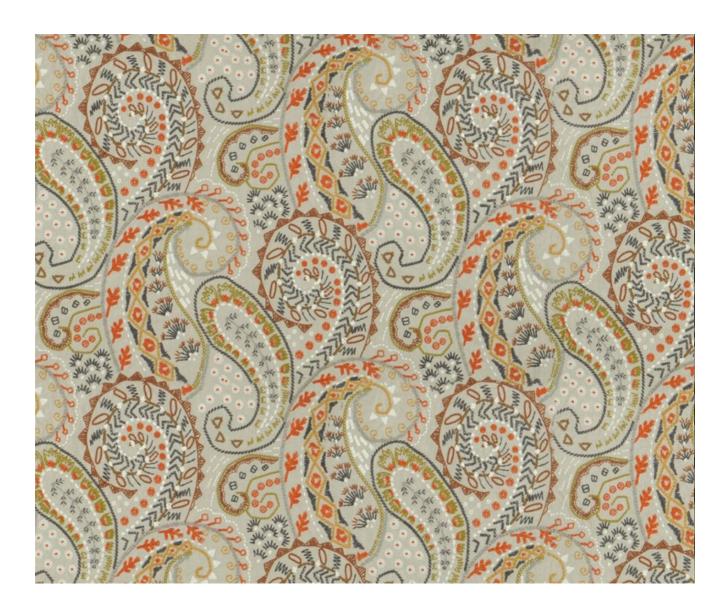

## **Description**

This wonderful decorative fabric is literally covered in fabulous embroidery, with bold paisley motifs in a rich range of earthy tones of ochre, linen and chocolate. The complex details of different stitch techniques are embroidered onto a pure natural linen ground - perfect for curtains, cushions and blinds.

## **Additional Information**

| Colourway                 | Sienna                             |
|---------------------------|------------------------------------|
| Composition               | 100%Linen                          |
| Season                    | SS30                               |
| Collection                | Palenque Collection 2021, Palenque |
| Roll Width                | 130.5cm                            |
| Vertical Pattern Repeat   | 0cm                                |
| Horizontal Pattern Repeat | 58cm                               |