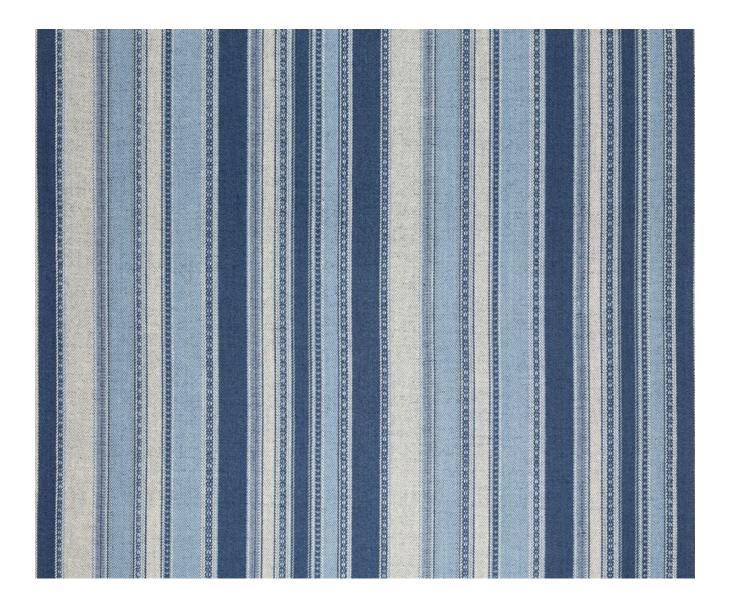

## **BALSAS - INDIGO**

## **Description**

This superb woven stripe is eminently versatile, woven with jute and cotton to give this cloth great weight, texture and interest. Perfect for elegant statement upholstery and interior accessories. Available in two colourways.

## **Additional Information**

| Colourway               | Indigo                             |
|-------------------------|------------------------------------|
| Composition             | 62%Jute 38%Cotton                  |
| Martindale              | 25000                              |
| Pattern                 | Stripe                             |
| Season                  | SS34                               |
| Collection              | Palenque Collection 2021, Palenque |
| Roll Width              | 134.5cm                            |
| Vertical Pattern Repeat | 0cm                                |