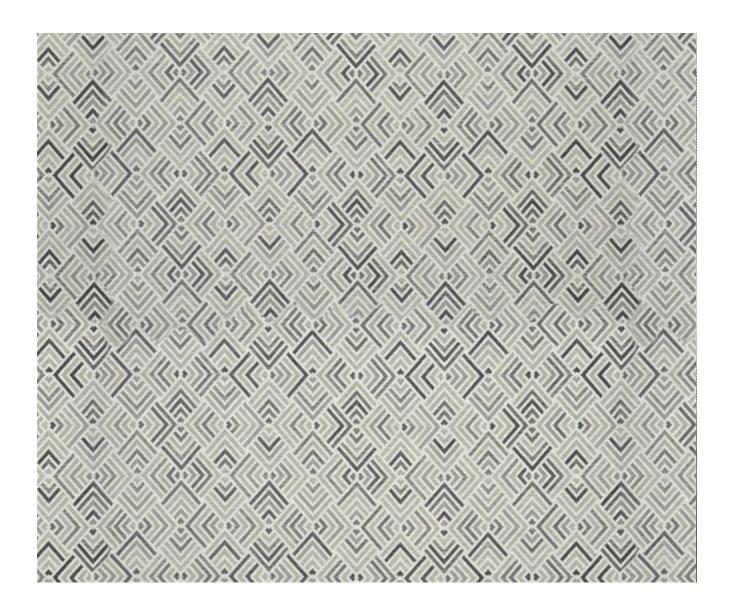

## MITLA - SLATE

## **Description**

This geometric chenille weave is inspired by remains of ornate carvings seen in Oaxaca valley in Mexico. Woven with chenille and linen for contracting texture and dimension, suitable for upholstery as well as many other interior applications. Available in two elegant colourways.

## **Additional Information**

| Colourway                 | Slate                              |
|---------------------------|------------------------------------|
| Composition               | 56%Viscose 19%Linen                |
| Martindale                | 30000                              |
| Pattern                   | Geometric                          |
| Season                    | SS35                               |
| Collection                | Palenque Collection 2021, Palenque |
| Roll Width                | 140cm                              |
| Vertical Pattern Repeat   | 0cm                                |
| Horizontal Pattern Repeat | 42cm                               |