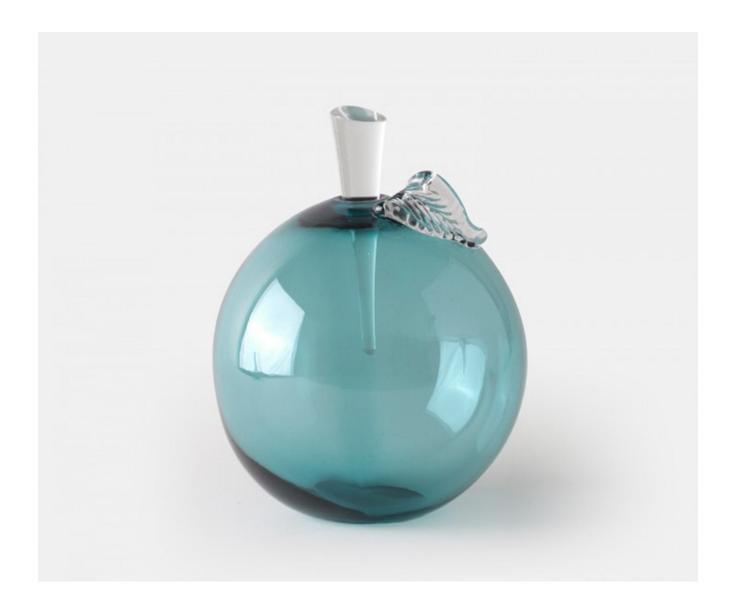

## PEACH LARGE - TURQUOISE

£163.00

## **Description**

A superb mouth blown peach shaped bottle with applied crystal leaf and ground crystal stopper. These authentic details exemplify the delicate craftsmanship and care which is taken with each stunning piece of Yeoward art glass. These exquisite pieces can be displayed empty or filled with perfume or bath oil. Please note all of our art glass pieces are lovingly MADE TO ORDER with a current delivery lead time of 2 - 4 weeks. Please contact us to enquire into stocked pieces available for immediate delivery.

## **Additional Information**

| Bespoke         | No              |
|-----------------|-----------------|
| Design          | Peach           |
| Lead Time       | Made to order   |
| Made In England | Yes             |
| Material        | Crystal Glass   |
| Size            | 20cm x Dia 13cm |