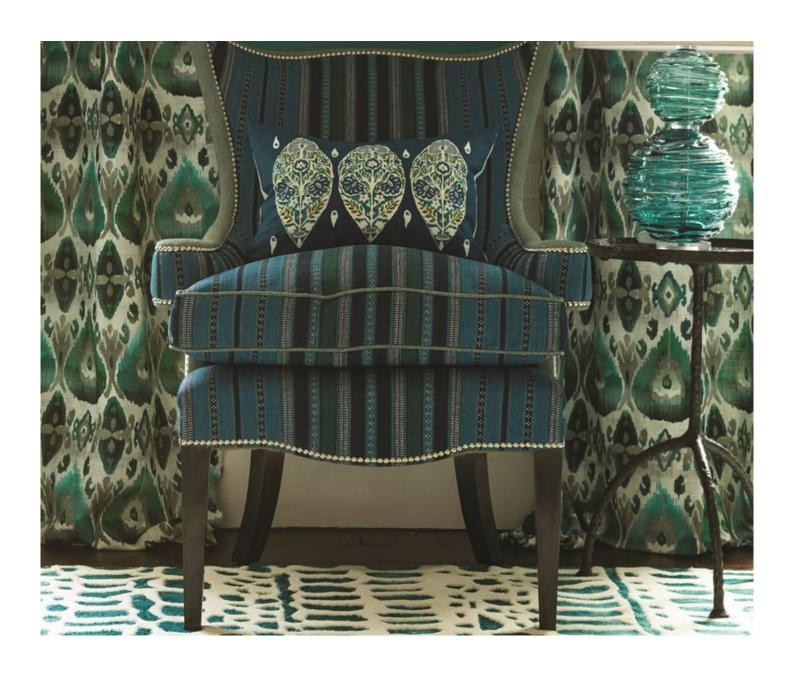

## **Description**

This most versatile of stripe designs draws inspiration from our extensive archive of vintage and antique textiles. This beautiful stripe comes in a number of superb colour ways that covers our palette, each highlighted with intricate small scale patterns that celebrate the art of textiles. Woven with jute and cotton for statement upholstery, cushions and blinds as well as other interior applications. Available in Grass, Slate, Spice, Indigo and Peacock.