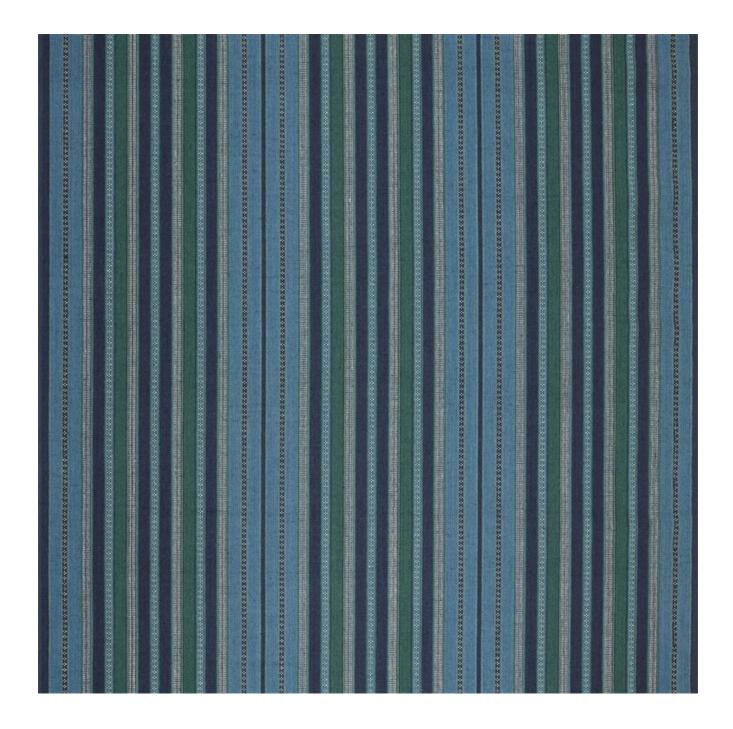

## **ALMACAN - PEACOCK**

## **Description**

This most versatile of stripe designs draws inspiration from our extensive archive of vintage and antique textiles. This beautiful stripe comes in a number of superb colour ways that covers our palette, each highlighted with intricate small scale patterns that celebrate the art of textiles. Woven with jute and cotton for statement upholstery, cushions and blinds as well as other interior applications. Available in Grass, Slate, Spice, Indigo and Peacock.

## **Additional Information**

| Colourway                 | Peacock                            |
|---------------------------|------------------------------------|
| Composition               | 65%Ju 35%Co                        |
| Martindale                | 24000                              |
| Pattern                   | Stripe                             |
| Season                    | SS45                               |
| Collection                | Palenque Collection 2021, Palenque |
| Roll Width                | 134.5cm                            |
| Vertical Pattern Repeat   | 0cm                                |
| Horizontal Pattern Repeat | 0cm                                |
|                           |                                    |