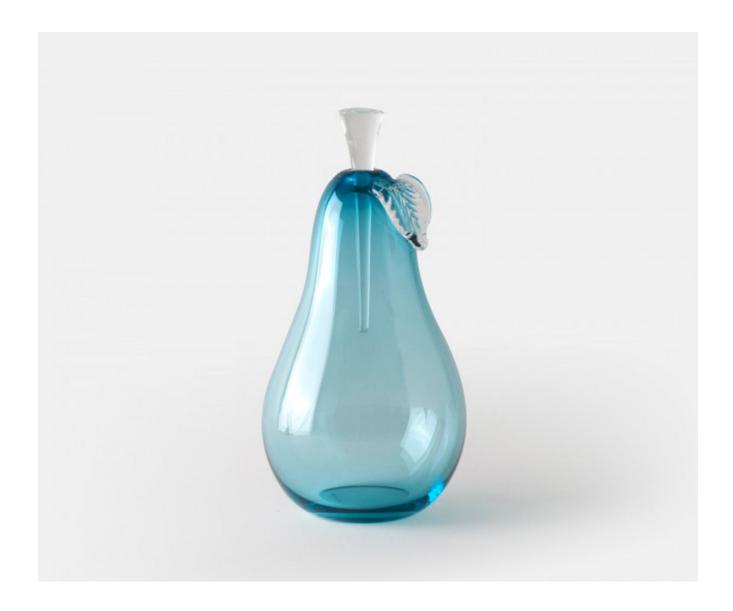

## PEAR LARGE - TURQUOISE

£163.00

## **Description**

A charming mouth blown pear shaped bottle with applied crystal leaf and ground crystal stopper. These authentic details exemplify the delicate craftsmanship and care which is taken with each stunning piece of Yeoward art glass. These exquisite pieces can be displayed empty or filled with perfume or bath oil. Please note all of our art glass pieces are lovingly MADE TO ORDER with a current delivery lead time of 2 - 4 weeks. Please contact us to enquire into stocked pieces available for immediate delivery.