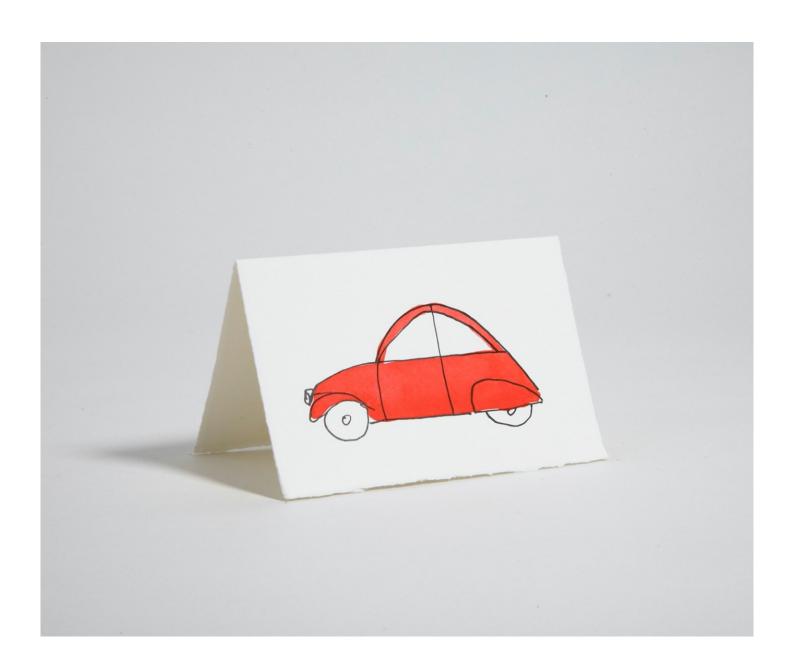

## **RED CAR CARD**

£4.95

## **Description**

This luxury red car card is hand printed & hand-painted on an old Heidelberg press in one of England's finest print workshops. Made on beautiful heavy cream card stock with a hand torn edge from one of Italy's oldest paper mills, with matching cream envelope. Paper and envelopes are FSC certified and produced according to highest environmental & ethical standards.

## **Additional Information**

| Material | Luxurious Italian deckle-edged card |
|----------|-------------------------------------|
| Height   | 8.5cm                               |
| Width    | 13.5cm                              |