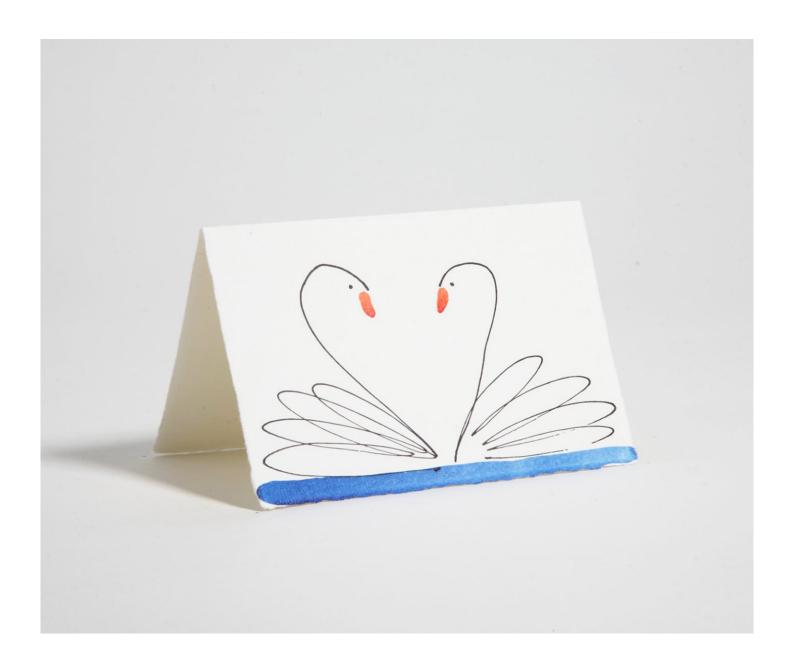

## **SWANS CARD**

£4.95

## **Description**

This luxury swans card is hand printed & hand-painted on an old Heidelberg press in one of England's finest print workshops. Made on beautiful heavy cream card stock with a hand torn edge from one of Italy's oldest paper mills, with matching cream envelope. Paper and envelopes are FSC certified and produced according to highest environmental & ethical standards.