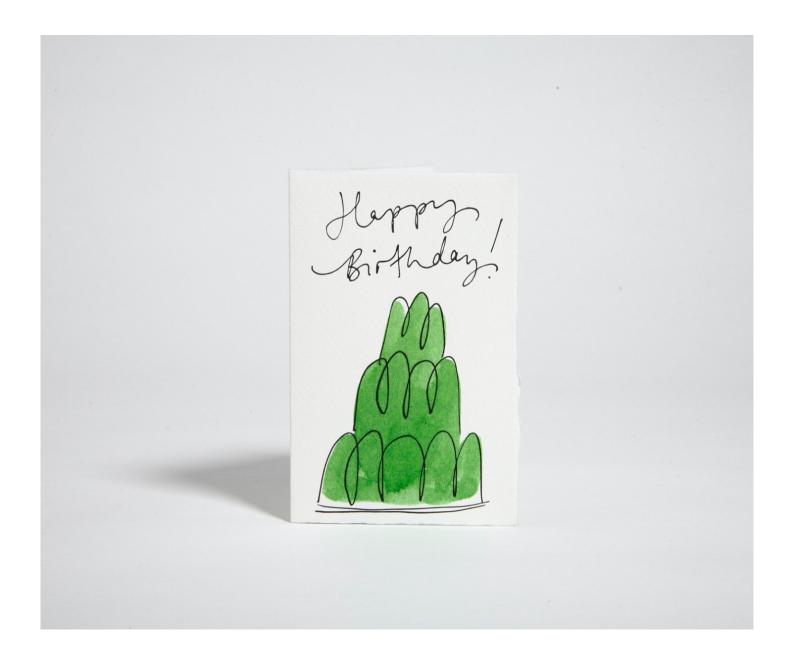

## **GREEN JELLY CARD**

£4.95

## **Description**

This luxury green jelly card is hand printed & hand-painted on an old Heidelberg press in one of England's finest print workshops. Made on beautiful heavy cream card stock with a hand torn edge from one of Italy's oldest paper mills, with matching cream envelope. Paper and envelopes are FSC certified and produced according to highest environmental & ethical standards.

## **Additional Information**

| Material | Luxurious Italian deckle-edged card |
|----------|-------------------------------------|
| Height   | 13.5cm                              |
| Width    | 8.5cm                               |