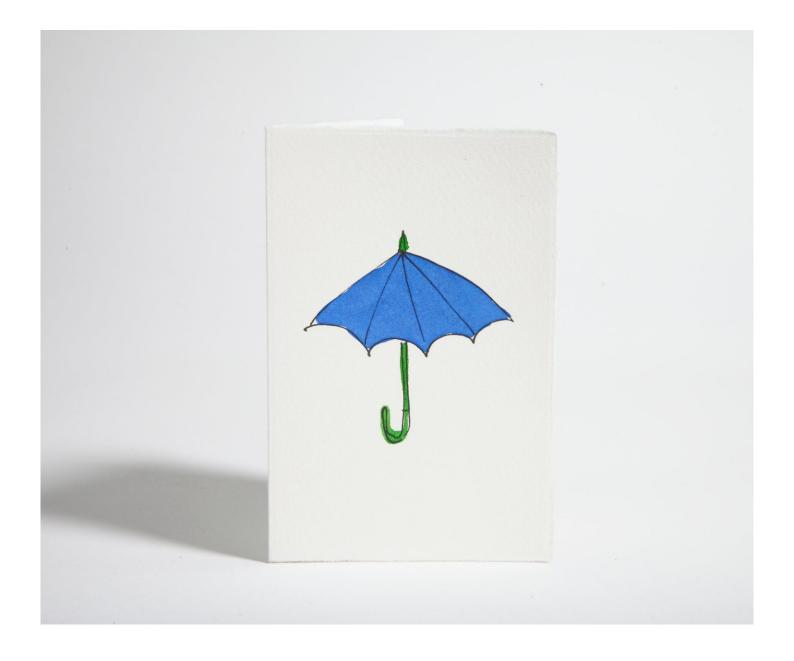

## **UMBRELLA CARD**

£4.95

## **Description**

This luxury umbrella card is hand printed & hand-painted on an old Heidelberg press in one of England's finest print workshops. Made on beautiful heavy cream card stock with a hand torn edge from one of Italy's oldest paper mills, with matching cream envelope. Paper and envelopes are FSC certified and produced according to highest environmental & ethical standards.

## **Additional Information**

| Material | Luxurious Italian deckle-edged card |
|----------|-------------------------------------|
| Height   | 13.5cm                              |
| Width    | 8.5cm                               |