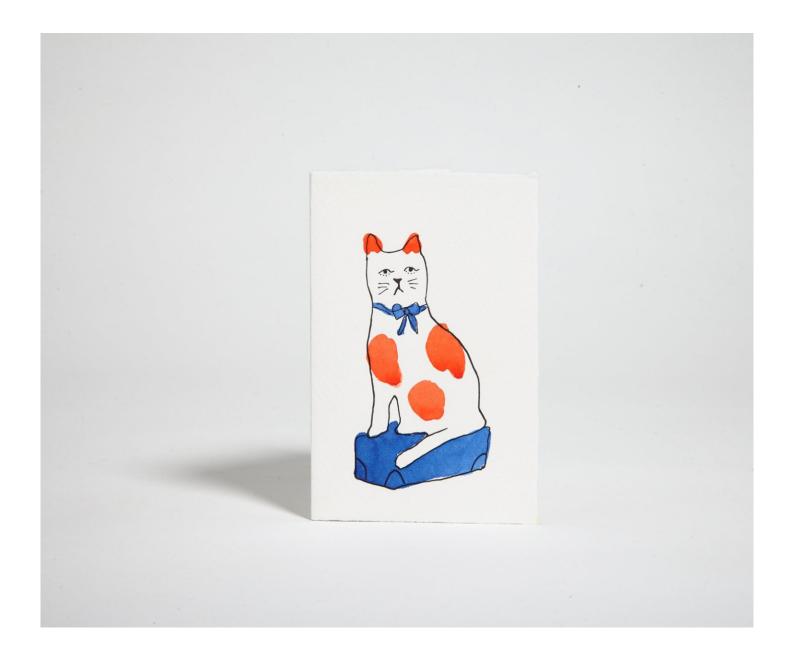

## **CAT CARD**

£4.95

## **Description**

This luxury cat card is hand printed & hand-painted on an old Heidelberg press in one of England's finest print workshops. Made on beautiful heavy cream card stock with a hand torn edge from one of Italy's oldest paper mills, with matching cream envelope. Paper and envelopes are FSC certified and produced according to highest environmental & ethical standards.

## **Additional Information**

| Material | Luxurious Italian deckle-edged card |
|----------|-------------------------------------|
| Height   | 13.5cm                              |
| Width    | 8.5cm                               |