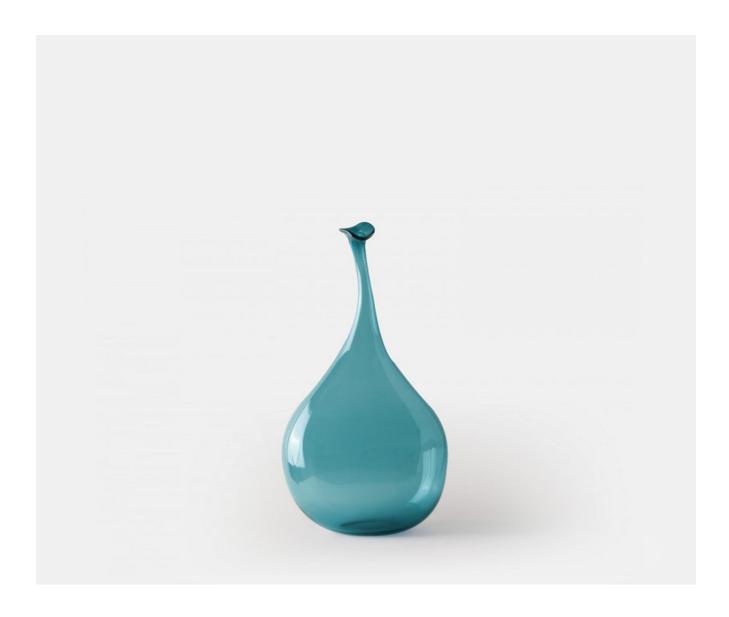

## WONKY BOTTLE, SML - TURQUOISE

£104.00

## **Description**

A distinctive, original and fun design that will add character and whimsy to any setting. This mouth blown crystal bottle is freeform which means no two are the same. It will look fabulous grouped or in a mixed colour way and comes in three sizes. Please note all of our art glass pieces are lovingly MADE TO ORDER with a current delivery lead time of 2 - 4 weeks. Please contact us to enquire into stocked pieces available for immediate delivery.

## **Additional Information**

| Bespoke         | No            |
|-----------------|---------------|
| Design          | Wonky         |
| Lead Time       | Made to order |
| Made In England | Yes           |
| Material        | Glass         |
| Size            | 27cm x 12cm   |