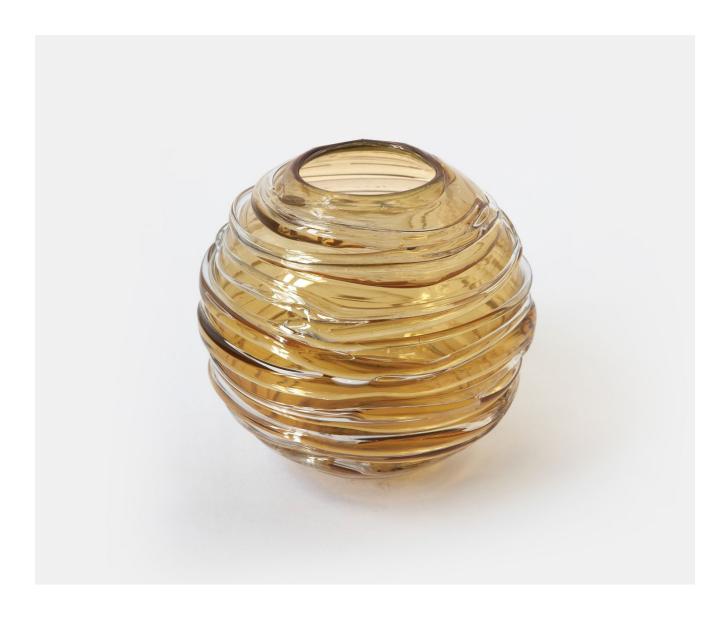

## STRATA VASE/VOTIVE - AMBER

£111.00

## **Description**

A chic, contemporary mouth blown globe that is then drizzled with clear crystal. These deliciously quirky votives or vases work wonderfully by candlelight and also reflect sunlight as a standalone object. A gorgeous array of colours are available and adds to the dramatic effect. Please note all of our art glass pieces are lovingly MADE TO ORDER with a current delivery lead time of 2 - 4 weeks. Please contact us to enquire into stocked pieces available for immediate delivery.

## **Additional Information**

| Design          | Strata Vase/Votive |
|-----------------|--------------------|
| Lead Time       | Made to order      |
| Made In England | Yes                |
| Material        | Crystal Glass      |
| Size            | Dia 12.5cm         |