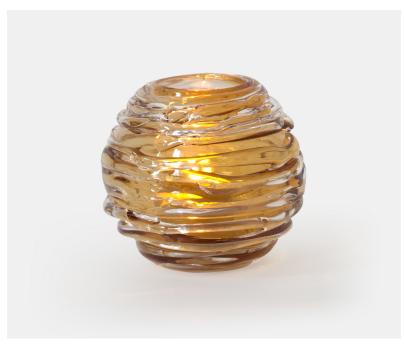

## STRATA VASE/VOTIVE - AMBER

£111.00

## **Description**

A chic, contemporary mouth blown globe that is then drizzled with clear crystal. These deliciously quirky votives or vases work wonderfully by candlelight and also reflect sunlight as a standalone object. A gorgeous array of colours are available and adds to the dramatic effect. Please note all of our art glass pieces are lovingly MADE TO ORDER with a current delivery lead time of 2 - 4 weeks. Please contact us to enquire into stocked pieces available for immediate delivery.

## **Additional Information**

| Design          | Strata Vase/Votive |
|-----------------|--------------------|
| Lead Time       | Made to order      |
| Made In England | Yes                |
| Material        | Crystal Glass      |
| Size            | Dia 12.5cm         |