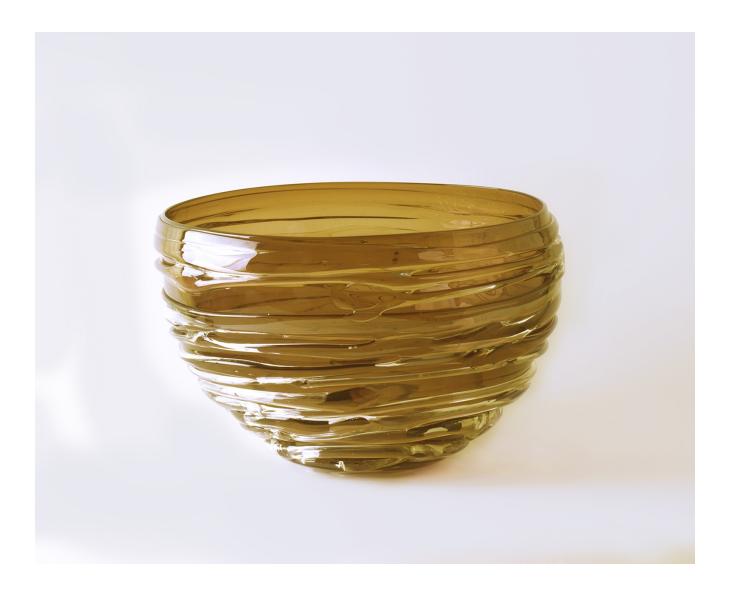

## STRATA BOWL, LRG - AMBER

£418.00

## **Description**

A classic handmade shape made interesting and unique. Crystal is drizzled over a coloured body to catch the light and evoke different moods. This wonderful bowl is both practical and decorative either alone or grouped together. Please note all of our art glass pieces are lovingly MADE TO ORDER with a current delivery lead time of 2 - 4 weeks. Please contact us to enquire into stocked pieces available for immediate delivery.

## **Additional Information**

| Design          | Strata Bowl   |
|-----------------|---------------|
| Lead Time       | Made to order |
| Made In England | Yes           |
| Material        | Crystal Glass |
| Height          | 19cm          |
| Width           | 29cm          |