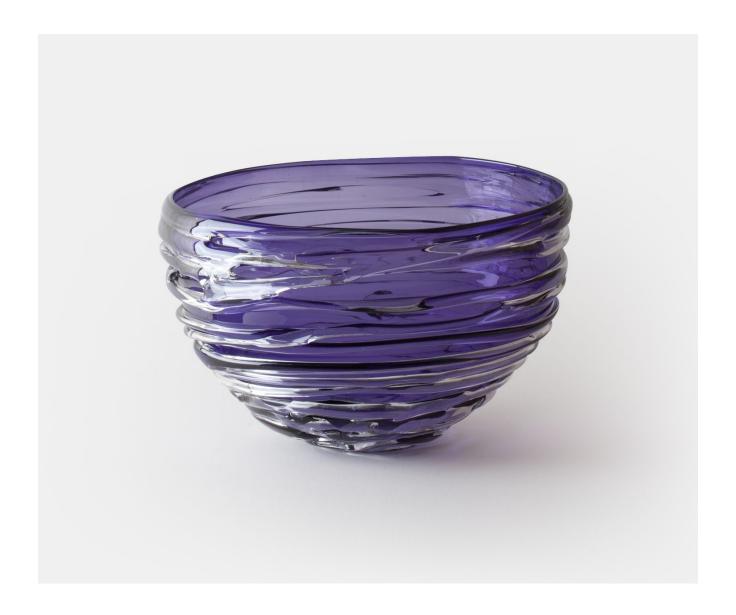

## STRATA BOWL, LRG - AMETHYST

£418.00

## **Description**

A classic handmade shape made interesting and unique. Crystal is drizzled over a coloured body to catch the light and evoke different moods. This wonderful bowl is both practical and decorative either alone or grouped together. Please note all of our art glass pieces are lovingly MADE TO ORDER with a current delivery lead time of 2 - 4 weeks. Please contact us to enquire into stocked pieces available for immediate delivery.

## **Additional Information**

| Bespoke         | No               |
|-----------------|------------------|
| Design          | Strata Bowl      |
| Lead Time       | Made to order    |
| Made In England | Yes              |
| Material        | Crystal Glass    |
| Size            | 19cm x 29cm Dia. |
| Height          | 19cm             |
| Width           | 29cm             |
|                 |                  |