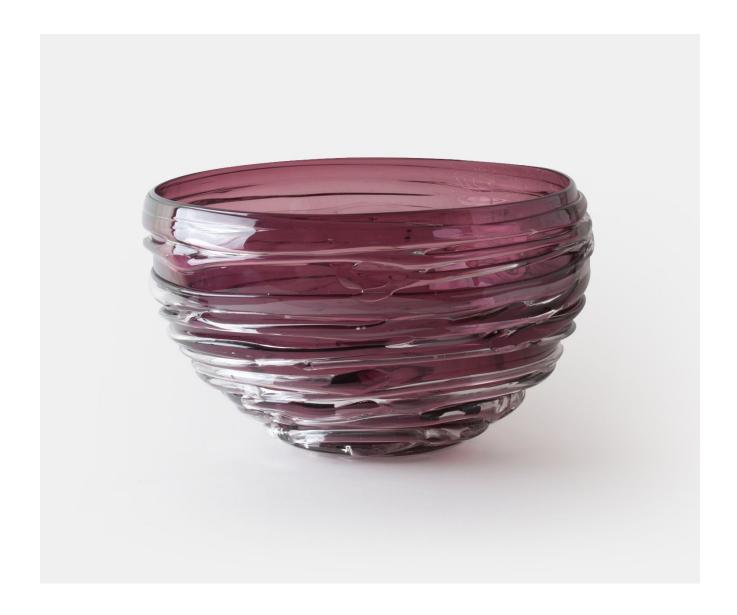

## STRATA BOWL, LRG - BURGUNDY

£418.00

## **Description**

A classic handmade shape made interesting and unique. Crystal is drizzled over a coloured body to catch the light and evoke different moods. This wonderful bowl is both practical and decorative either alone or grouped together. Please note all of our art glass pieces are lovingly MADE TO ORDER with a current delivery lead time of 2 - 4 weeks. Please contact us to enquire into stocked pieces available for immediate delivery.