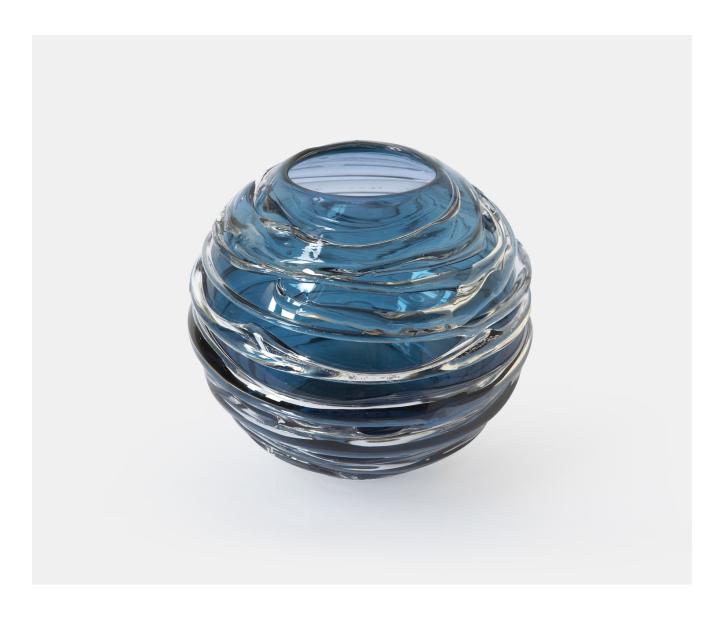

## **Description**

A chic, contemporary mouth blown globe that is then drizzled with clear crystal. These deliciously quirky votives or vases work wonderfully by candlelight and also reflect sunlight as a standalone object. A gorgeous array of colours are available and adds to the dramatic effect. Please note all of our art glass pieces are lovingly MADE TO ORDER with a current delivery lead time of 2 - 4 weeks. Please contact us to enquire into stocked pieces available for immediate delivery.

## **Additional Information**

| Design          | Strata Vase/Votive |
|-----------------|--------------------|
| Lead Time       | Made to order      |
| Made In England | Yes                |
| Material        | Crystal Glass      |
| Size            | Dia 12.5cm         |