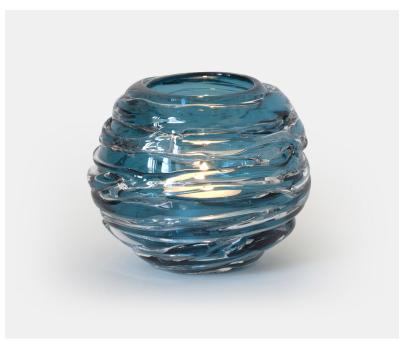

## **Description**

A chic, contemporary mouth blown globe that is then drizzled with clear crystal. These deliciously quirky votives or vases work wonderfully by candlelight and also reflect sunlight as a standalone object. A gorgeous array of colours are available and adds to the dramatic effect. Please note all of our art glass pieces are lovingly MADE TO ORDER with a current delivery lead time of 2 - 4 weeks. Please contact us to enquire into stocked pieces available for immediate delivery.

## **Additional Information**

| Design          | Strata Vase/Votive |
|-----------------|--------------------|
| Lead Time       | Made to order      |
| Made In England | Yes                |
| Material        | Crystal Glass      |
| Size            | Dia 12.5cm         |