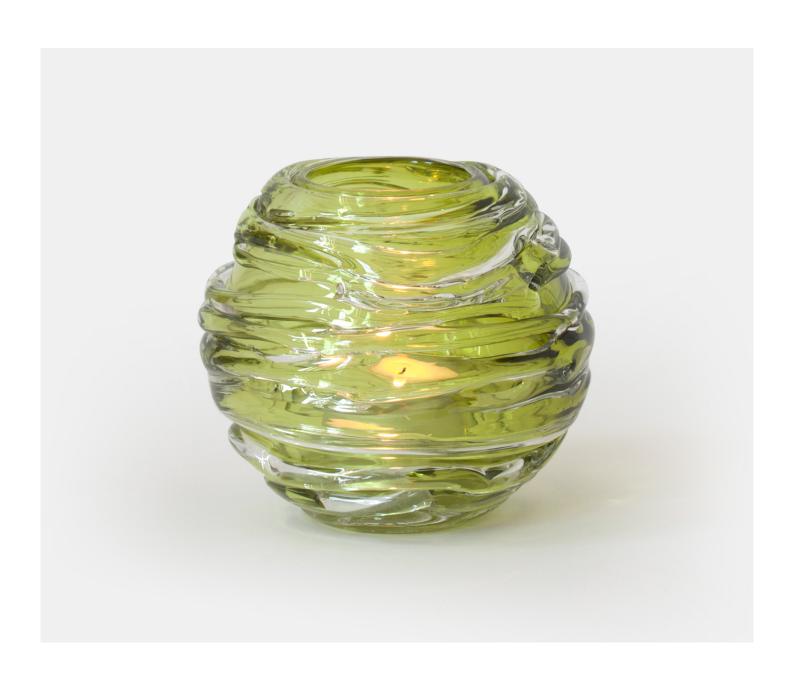

## STRATA VASE/VOTIVE - MOSS

£111.00

## **Description**

A chic, contemporary mouth blown globe that is then drizzled with clear crystal. These deliciously quirky votives or vases work wonderfully by candlelight and also reflect sunlight as a standalone object. A gorgeous array of colours are available and adds to the dramatic effect. Please note all of our art glass pieces are lovingly MADE TO ORDER with a current delivery lead time of 2 - 4 weeks. Please contact us to enquire into stocked pieces available for immediate delivery.

## **Additional Information**

| Design          | Strata Vase/Votive |
|-----------------|--------------------|
| Made In England | Yes                |
| Material        | Crystal Glass      |
| Size            | Dia 12.5cm         |