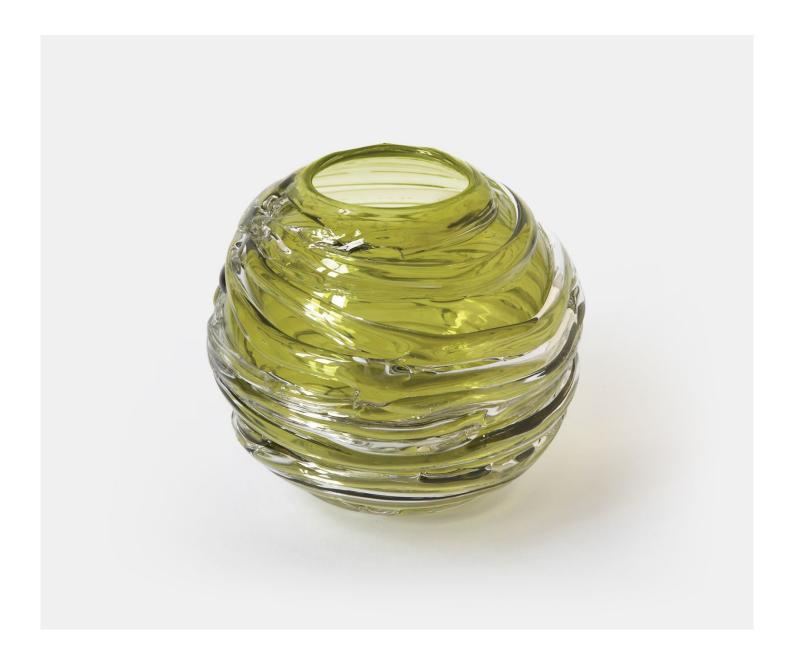

## STRATA VASE/VOTIVE - MOSS

£111.00

## **Description**

A chic, contemporary mouth blown globe that is then drizzled with clear crystal. These deliciously quirky votives or vases work wonderfully by candlelight and also reflect sunlight as a standalone object. A gorgeous array of colours are available and adds to the dramatic effect. Please note all of our art glass pieces are lovingly MADE TO ORDER with a current delivery lead time of 2 - 4 weeks. Please contact us to enquire into stocked pieces available for immediate delivery.

## **Additional Information**

| Design          | Strata Vase/Votive |
|-----------------|--------------------|
| Made In England | Yes                |
| Material        | Crystal Glass      |
| Size            | Dia 12.5cm         |