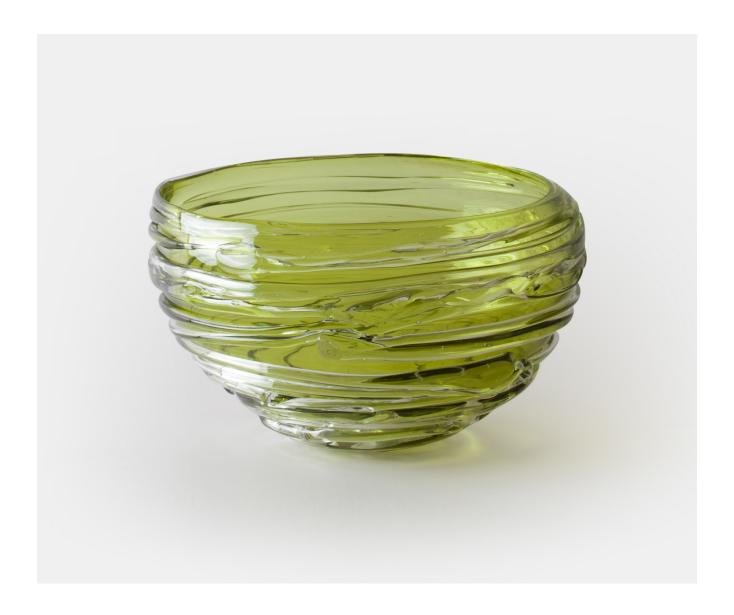

## STRATA BOWL, LRG - MOSS

£418.00

## **Description**

A classic handmade shape made interesting and unique. Crystal is drizzled over a coloured body to catch the light and evoke different moods. This wonderful bowl is both practical and decorative either alone or grouped together. Please note all of our art glass pieces are lovingly MADE TO ORDER with a current delivery lead time of 2 - 4 weeks. Please contact us to enquire into stocked pieces available for immediate delivery.

## **Additional Information**

| Bespoke         | No               |
|-----------------|------------------|
| Design          | Strata Bowl      |
| Made In England | Yes              |
| Material        | Crystal Glass    |
| Size            | 19cm x 29cm Dia. |
| Height          | 19cm             |
| Width           | 29cm             |