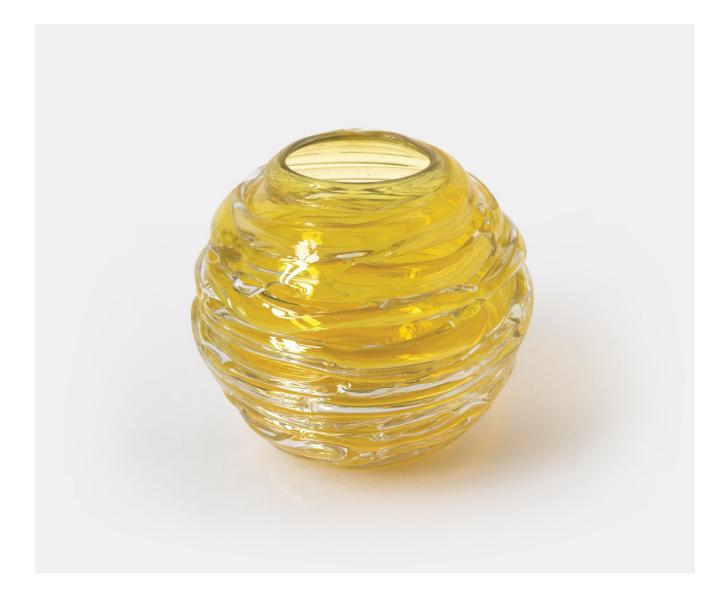

## STRATA VASE/VOTIVE - PRIMROSE

#### Description

A chic, contemporary mouth blown globe that is then drizzled with clear crystal. These deliciously quirky votives or vases work wonderfully by candlelight and also reflect sunlight as a standalone object. A gorgeous array of colours are available and adds to the dramatic effect. Please note all of our art glass pieces are lovingly MADE TO ORDER with a current delivery lead time of 2 - 4 weeks. Please contact us to enquire into stocked pieces available for immediate delivery.

#### **Additional Information**

| Bespoke         | No                 |
|-----------------|--------------------|
| Design          | Strata Vase/Votive |
| Lead Time       | Made to order      |
| Made In England | Yes                |
| Material        | Crystal Glass      |
| Size            | Dia 12.5cm         |