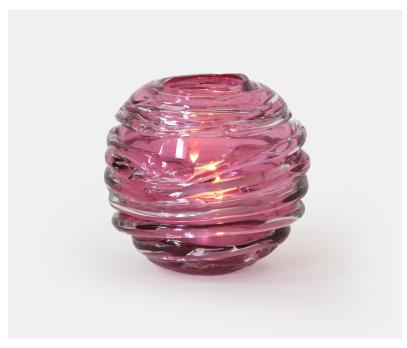

## STRATA VASE/VOTIVE - ROSE

£111.00

## **Description**

A chic, contemporary mouth blown globe that is then drizzled with clear crystal. These deliciously quirky votives or vases work wonderfully by candlelight and also reflect sunlight as a standalone object. A gorgeous array of colours are available and adds to the dramatic effect. Please note all of our art glass pieces are lovingly MADE TO ORDER with a current delivery lead time of 2 - 4 weeks. Please contact us to enquire into stocked pieces available for immediate delivery.

## **Additional Information**

| Bespoke         | No                 |
|-----------------|--------------------|
| Design          | Strata Vase/Votive |
| Made In England | Yes                |
| Material        | Crystal Glass      |
| Size            | Dia 12.5cm         |