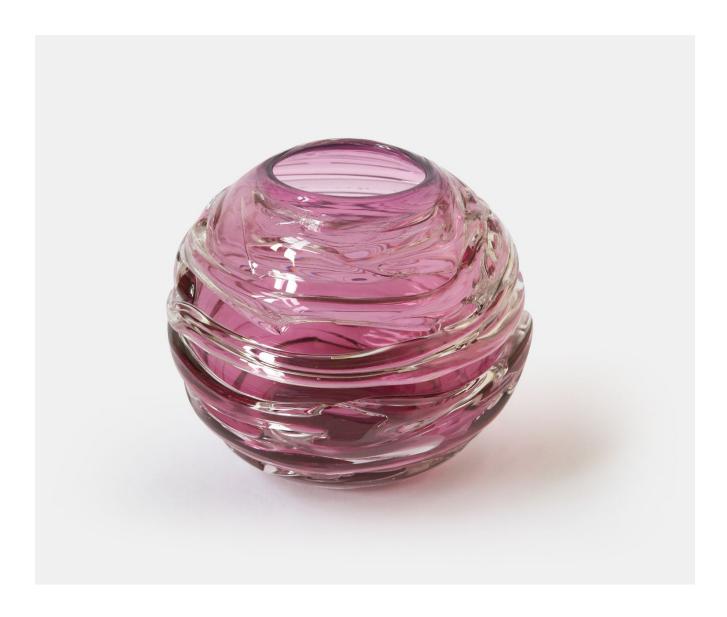

## STRATA VASE/VOTIVE - ROSE

£111.00

## **Description**

A chic, contemporary mouth blown globe that is then drizzled with clear crystal. These deliciously quirky votives or vases work wonderfully by candlelight and also reflect sunlight as a standalone object. A gorgeous array of colours are available and adds to the dramatic effect. Please note all of our art glass pieces are lovingly MADE TO ORDER with a current delivery lead time of 2 - 4 weeks. Please contact us to enquire into stocked pieces available for immediate delivery.

## **Additional Information**

| Bespoke         | No                 |
|-----------------|--------------------|
| Design          | Strata Vase/Votive |
| Made In England | Yes                |
| Material        | Crystal Glass      |
| Size            | Dia 12.5cm         |