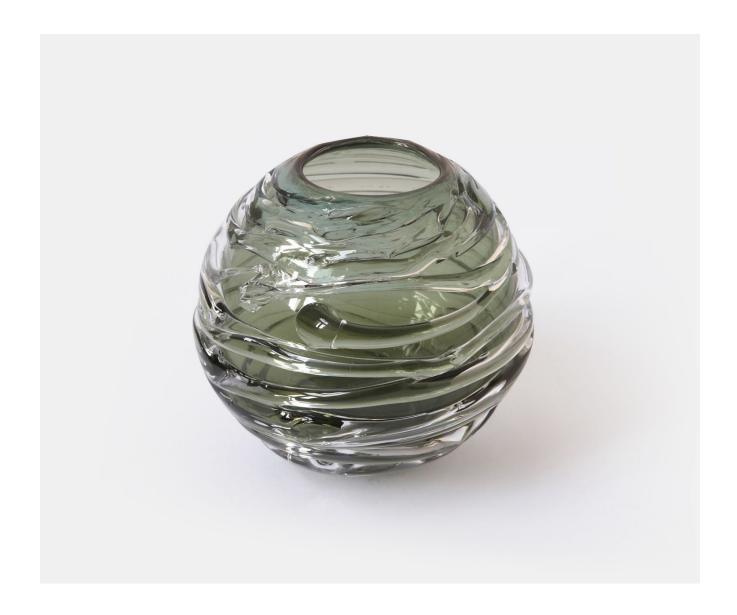

## STRATA VASE/VOTIVE - SAGE

£111.00

## **Description**

A chic, contemporary mouth blown globe that is then drizzled with clear crystal. These deliciously quirky votives or vases work wonderfully by candlelight and also reflect sunlight as a standalone object. A gorgeous array of colours are available and adds to the dramatic effect. Please note all of our art glass pieces are lovingly MADE TO ORDER with a current delivery lead time of 2 - 4 weeks. Please contact us to enquire into stocked pieces available for immediate delivery.

## **Additional Information**

| Bespoke         | No                 |
|-----------------|--------------------|
| Design          | Strata Vase/Votive |
| Lead Time       | Made to order      |
| Made In England | Yes                |
| Material        | Crystal Glass      |
| Size            | Dia 12.5cm         |