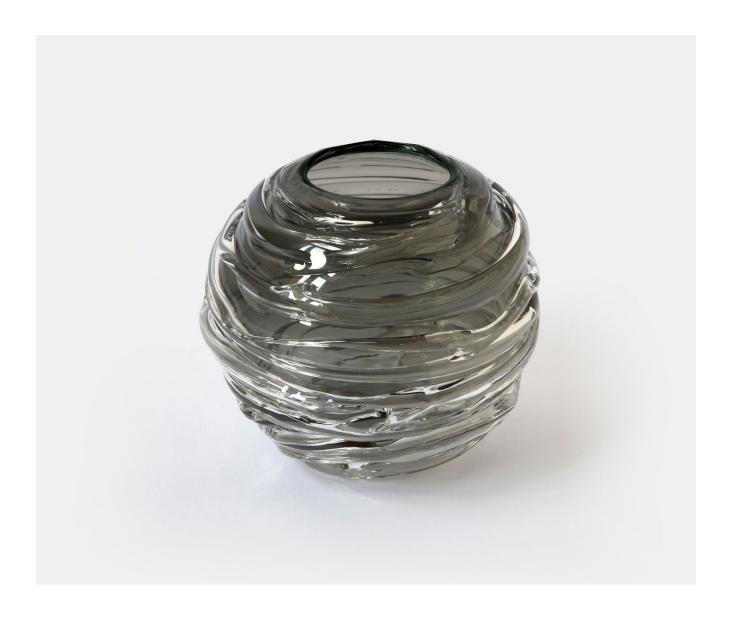

## STRATA VASE/VOTIVE - SLATE

£111.00

## **Description**

A chic, contemporary mouth blown globe that is then drizzled with clear crystal. These deliciously quirky votives or vases work wonderfully by candlelight and also reflect sunlight as a standalone object. A gorgeous array of colours are available and adds to the dramatic effect. Please note all of our art glass pieces are lovingly MADE TO ORDER with a current delivery lead time of 2 - 4 weeks. Please contact us to enquire into stocked pieces available for immediate delivery.

## **Additional Information**

| Bespoke         | No                 |
|-----------------|--------------------|
| Design          | Strata Vase/Votive |
| Lead Time       | Made to order      |
| Made In England | Yes                |
| Material        | Crystal Glass      |
| Size            | Dia 12.5cm         |