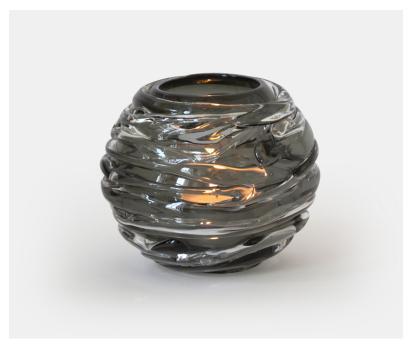

## STRATA VASE/VOTIVE - SLATE

£111.00

## **Description**

A chic, contemporary mouth blown globe that is then drizzled with clear crystal. These deliciously quirky votives or vases work wonderfully by candlelight and also reflect sunlight as a standalone object. A gorgeous array of colours are available and adds to the dramatic effect. Please note all of our art glass pieces are lovingly MADE TO ORDER with a current delivery lead time of 2 - 4 weeks. Please contact us to enquire into stocked pieces available for immediate delivery.

## **Additional Information**

| Bespoke         | No                 |
|-----------------|--------------------|
| Design          | Strata Vase/Votive |
| Lead Time       | Made to order      |
| Made In England | Yes                |
| Material        | Crystal Glass      |
| Size            | Dia 12.5cm         |