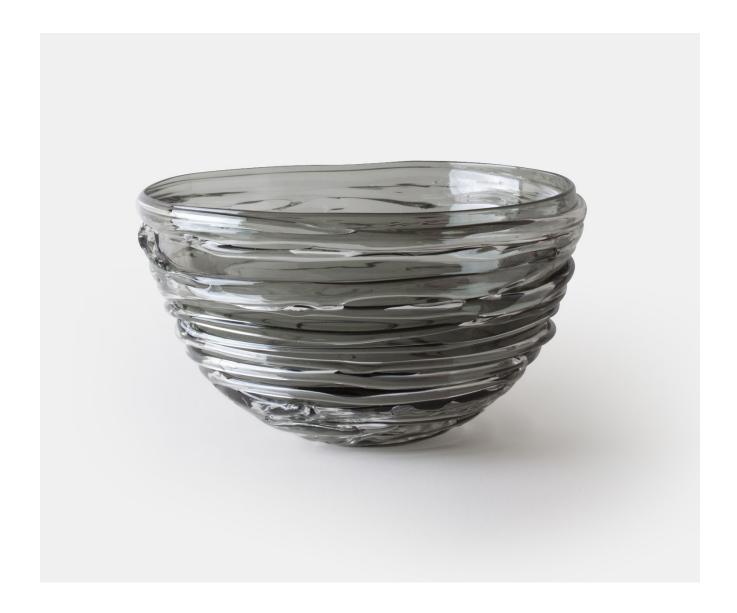

## STRATA BOWL, LRG - SLATE

£418.00

## **Description**

A classic handmade shape made interesting and unique. Crystal is drizzled over a coloured body to catch the light and evoke different moods. This wonderful bowl is both practical and decorative either alone or grouped together. Please note all of our art glass pieces are lovingly MADE TO ORDER with a current delivery lead time of 2 - 4 weeks. Please contact us to enquire into stocked pieces available for immediate delivery.