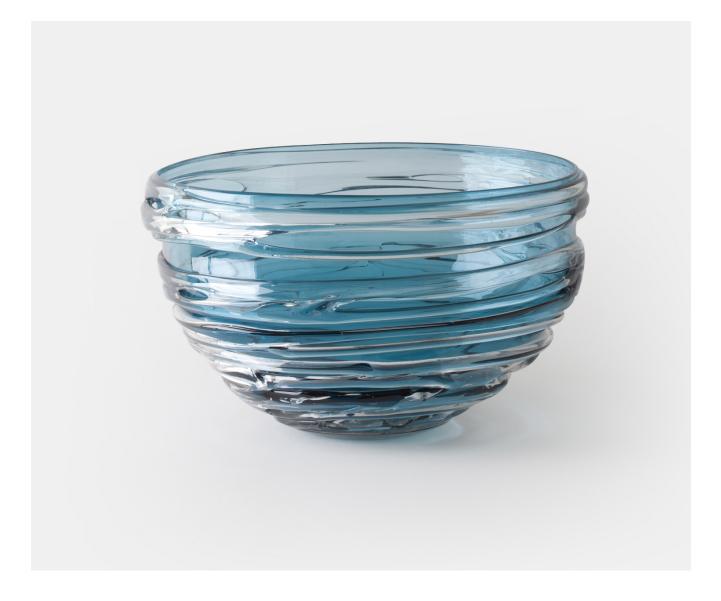

## STRATA BOWL, LRG - STEEL BLUE

### Description

A classic handmade shape made interesting and unique. Crystal is drizzled over a coloured body to catch the light and evoke different moods. This wonderful bowl is both practical and decorative either alone or grouped together. Please note all of our art glass pieces are lovingly MADE TO ORDER with a current delivery lead time of 2 - 4 weeks. Please contact us to enquire into stocked pieces available for immediate delivery.

#### **Additional Information**

| Bespoke         | No               |
|-----------------|------------------|
| Design          | Strata Bowl      |
| Made In England | Yes              |
| Material        | Crystal Glass    |
| Size            | 19cm x 29cm Dia. |
| Height          | 19cm             |
| Width           | 29cm             |