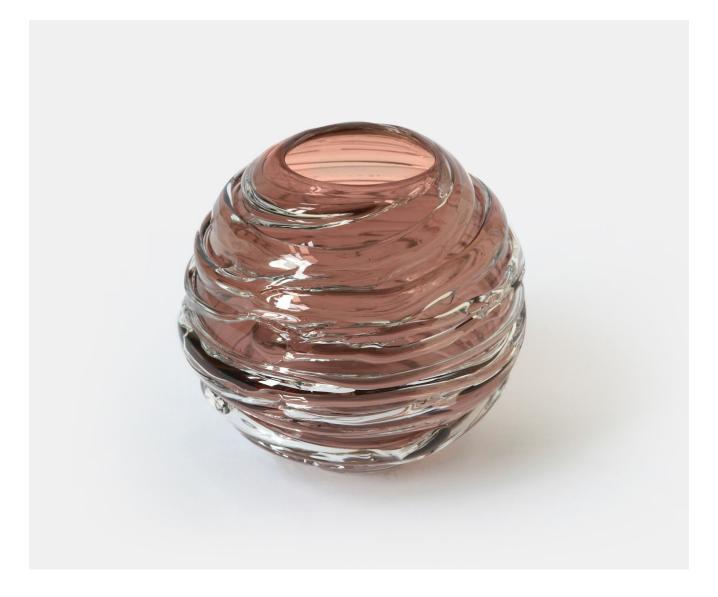

## Description

A chic, contemporary mouth blown globe that is then drizzled with clear crystal. These deliciously quirky votives or vases work wonderfully by candlelight and also reflect sunlight as a standalone object. A gorgeous array of colours are available and adds to the dramatic effect. Please note all of our art glass pieces are lovingly MADE TO ORDER with a current delivery lead time of 2 - 4 weeks. Please contact us to enquire into stocked pieces available for immediate delivery.