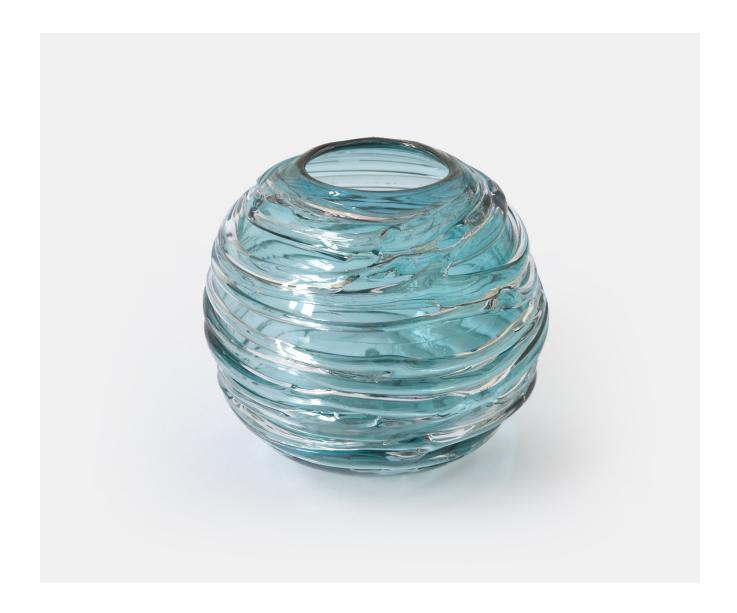

## STRATA VASE/VOTIVE - TURQUOISE

£111.00

## **Description**

A chic, contemporary mouth blown globe that is then drizzled with clear crystal. These deliciously quirky votives or vases work wonderfully by candlelight and also reflect sunlight as a standalone object. A gorgeous array of colours are available and adds to the dramatic effect. Please note all of our art glass pieces are lovingly MADE TO ORDER with a current delivery lead time of 2 - 4 weeks. Please contact us to enquire into stocked pieces available for immediate delivery.

## **Additional Information**

| Bespoke         | No                 |
|-----------------|--------------------|
| Design          | Strata Vase/Votive |
| Lead Time       | Made to order      |
| Made In England | Yes                |
| Material        | Crystal Glass      |
| Size            | Dia 12.5cm         |