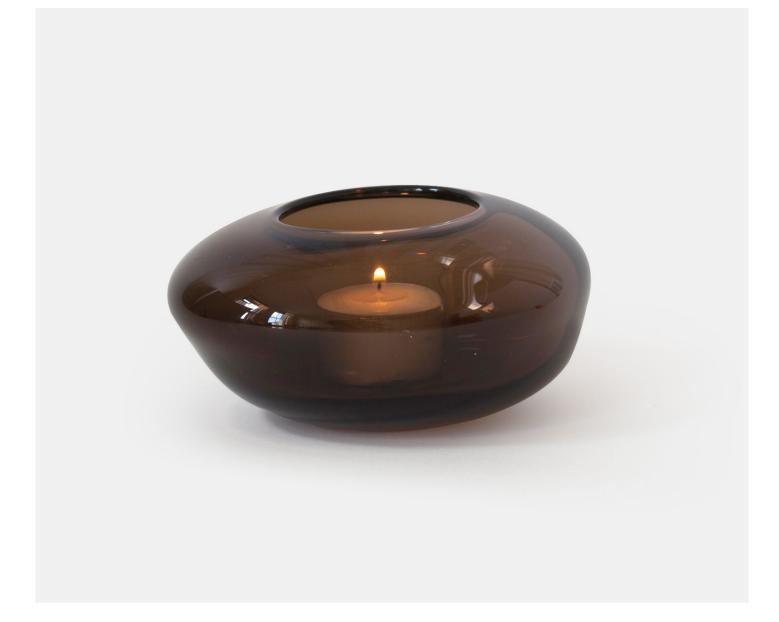

## PEBBLE VOTIVE - TOPAZ

## Description

A simple and classic pebble shape tea light holder in mouth blown crystal in a range of chic and contemporary colours. These elegant pieces are refined and sophisticated and will look just as comfortable in country or city living. Please note all of our art glass pieces are lovingly MADE TO ORDER with a current delivery lead time of 2 - 4 weeks. Please contact us to enquire into stocked pieces available for immediate delivery.

## **Additional Information**

| Design          | Pebble       |
|-----------------|--------------|
| Made In England | Yes          |
| Material        | Glass        |
| Size            | 6.5cm x 12cm |