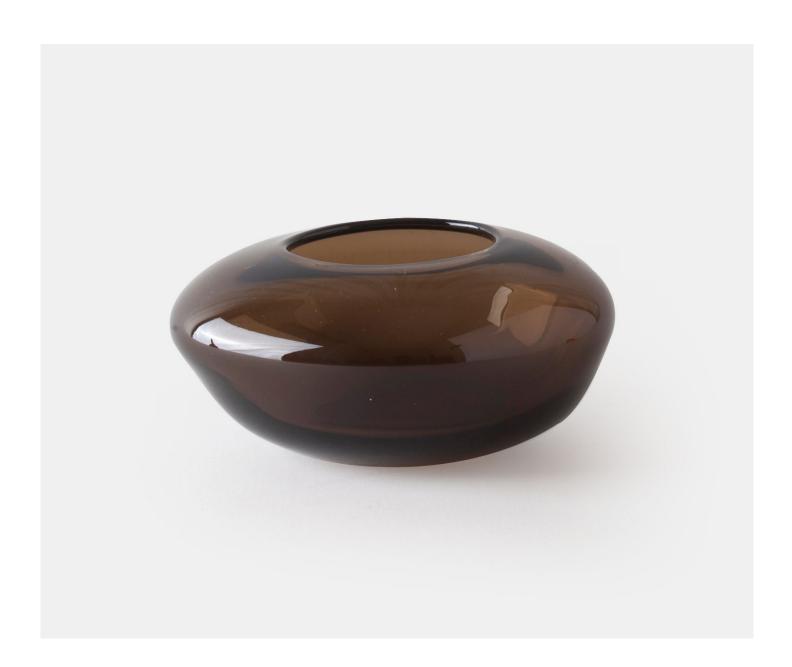

## PEBBLE VOTIVE - TOPAZ

## Description

A simple and classic pebble shape tea light holder in mouth blown crystal in a range of chic and contemporary colours. These elegant pieces are refined and sophisticated and will look just as comfortable in country or city living. Please note all of our art glass pieces are lovingly MADE TO ORDER with a current delivery lead time of 2 - 4 weeks. Please contact us to enquire into stocked pieces available for immediate delivery.

## **Additional Information**

| Design          | Pebble       |
|-----------------|--------------|
| Made In England | Yes          |
| Material        | Glass        |
| Size            | 6.5cm x 12cm |