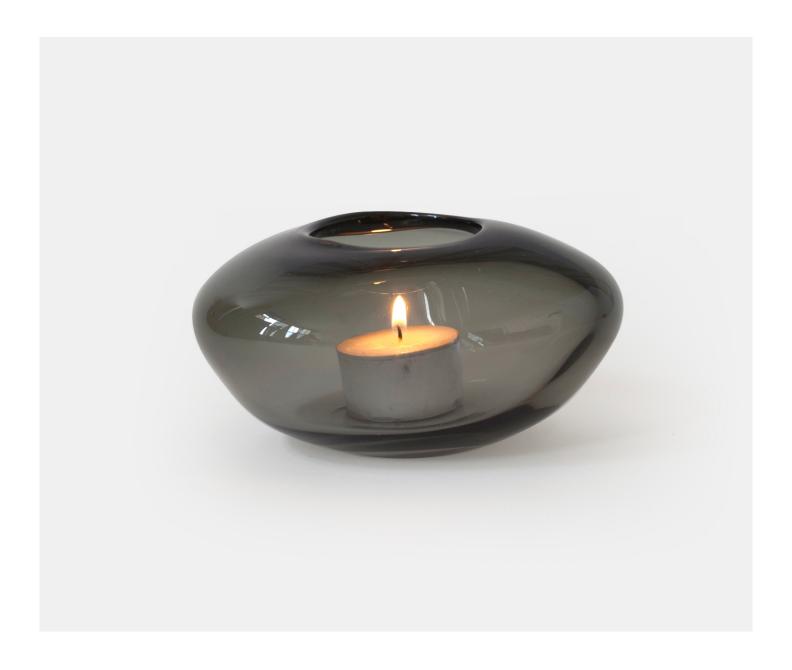

## PEBBLE VOTIVE - SLATE

£48.00

## **Description**

A simple and classic pebble shape tea light holder in mouth blown crystal in a range of chic and contemporary colours. These elegant pieces are refined and sophisticated and will look just as comfortable in country or city living. Please note all of our art glass pieces are lovingly MADE TO ORDER with a current delivery lead time of 2 - 4 weeks. Please contact us to enquire into stocked pieces available for immediate delivery.

## **Additional Information**

| Design          | Pebble       |
|-----------------|--------------|
| Made In England | Yes          |
| Material        | Glass        |
| Size            | 6.5cm x 12cm |