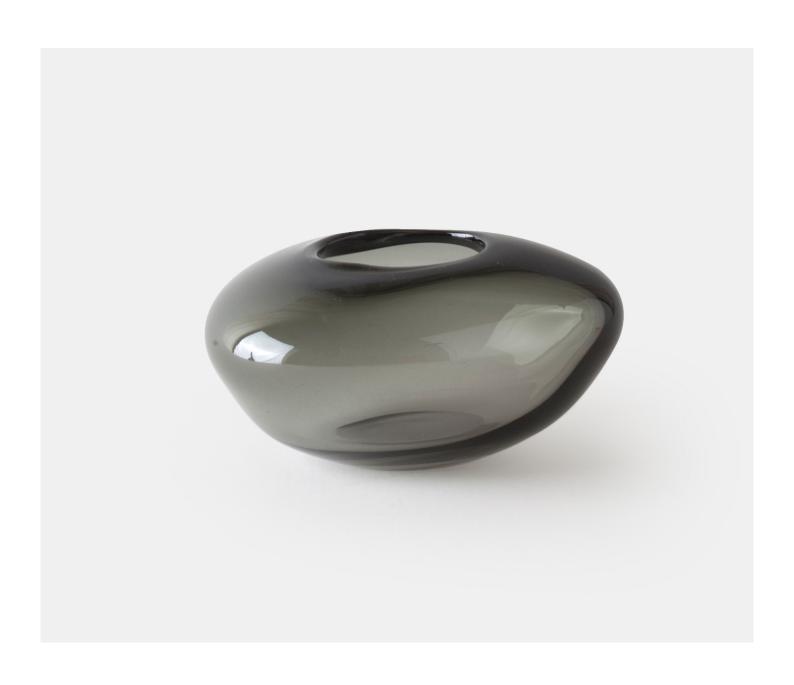

## PEBBLE VOTIVE - SLATE

£48.00

## **Description**

A simple and classic pebble shape tea light holder in mouth blown crystal in a range of chic and contemporary colours. These elegant pieces are refined and sophisticated and will look just as comfortable in country or city living. Please note all of our art glass pieces are lovingly MADE TO ORDER with a current delivery lead time of 2 - 4 weeks. Please contact us to enquire into stocked pieces available for immediate delivery.

## **Additional Information**

| Design          | Pebble       |
|-----------------|--------------|
| Made In England | Yes          |
| Material        | Glass        |
| Size            | 6.5cm x 12cm |