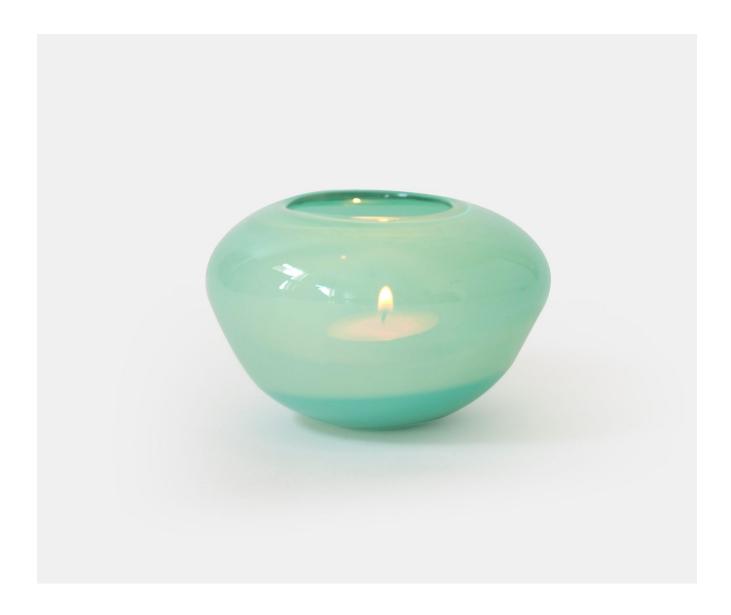

## PEBBLE VOTIVE - DUCK EGG OPAQUE

£48.00

## **Description**

A simple and classic pebble shape tea light holder in mouth blown crystal in a range of chic and contemporary colours. These elegant pieces are refined and sophisticated and will look just as comfortable in country or city living. Please note all of our art glass pieces are lovingly MADE TO ORDER with a current delivery lead time of 2 - 4 weeks. Please contact us to enquire into stocked pieces available for immediate delivery.

## **Additional Information**

| Bespoke         | No           |
|-----------------|--------------|
| Design          | Pebble       |
| Made In England | Yes          |
| Material        | Glass        |
| Size            | 6.5cm x 12cm |