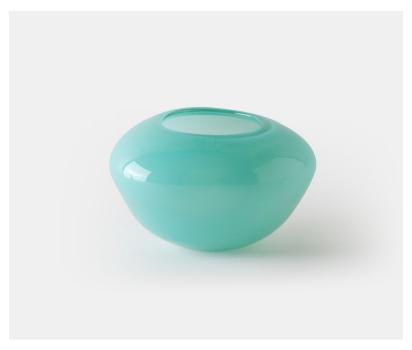

## PEBBLE VOTIVE - DUCK EGG OPAQUE

£48.00

## **Description**

A simple and classic pebble shape tea light holder in mouth blown crystal in a range of chic and contemporary colours. These elegant pieces are refined and sophisticated and will look just as comfortable in country or city living. Please note all of our art glass pieces are lovingly MADE TO ORDER with a current delivery lead time of 2 - 4 weeks. Please contact us to enquire into stocked pieces available for immediate delivery.

## **Additional Information**

| Bespoke         | No           |
|-----------------|--------------|
| Design          | Pebble       |
| Made In England | Yes          |
| Material        | Glass        |
| Size            | 6.5cm x 12cm |