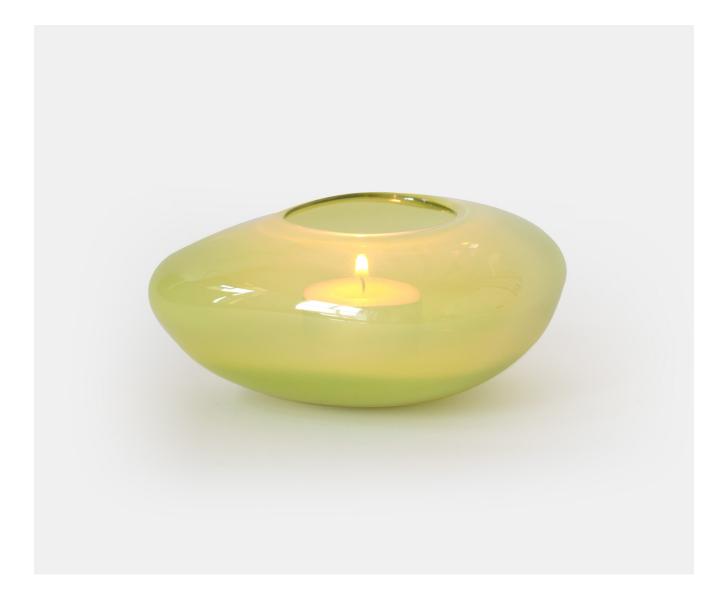

## PEBBLE VOITIVE - CITRINE OPAQUE

£48.00

## Description

A simple and classic pebble shape tea light holder in mouth blown crystal in a range of chic and contemporary colours. These elegant pieces are refined and sophisticated and will look just as comfortable in country or city living. Please note all of our art glass pieces are lovingly MADE TO ORDER with a current delivery lead time of 2 - 4 weeks. Please contact us to enquire into stocked pieces available for immediate delivery.

## **Additional Information**

| Bespoke         | No           |
|-----------------|--------------|
| Design          | Pebble       |
| Made In England | Yes          |
| Material        | Glass        |
| Size            | 6.5cm x 12cm |