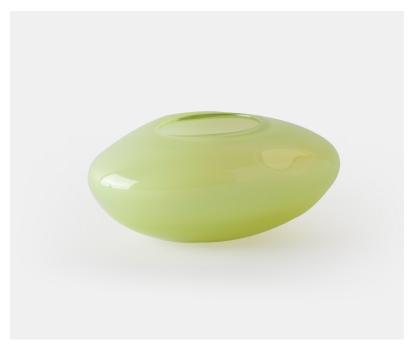

## PEBBLE VOITIVE - CITRINE OPAQUE

£48.00

## Description

A simple and classic pebble shape tea light holder in mouth blown crystal in a range of chic and contemporary colours. These elegant pieces are refined and sophisticated and will look just as comfortable in country or city living. Please note all of our art glass pieces are lovingly MADE TO ORDER with a current delivery lead time of 2 - 4 weeks. Please contact us to enquire into stocked pieces available for immediate delivery.

## **Additional Information**

| Bespoke         | No           |
|-----------------|--------------|
| Design          | Pebble       |
| Made In England | Yes          |
| Material        | Glass        |
| Size            | 6.5cm x 12cm |