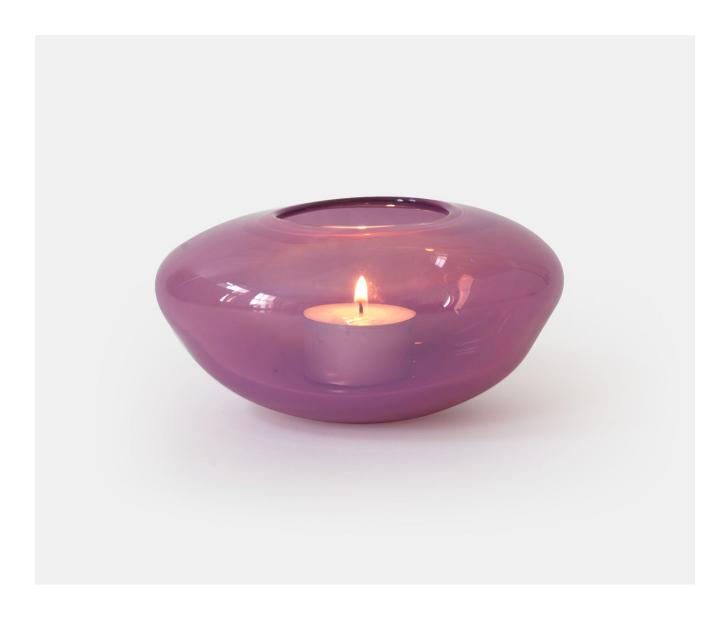

## PEBBLE VOTIVE - DAMSON OPAQUE

£48.00

## **Description**

A simple and classic pebble shape tea light holder in mouth blown crystal in a range of chic and contemporary colours. These elegant pieces are refined and sophisticated and will look just as comfortable in country or city living. Please note all of our art glass pieces are lovingly MADE TO ORDER with a current delivery lead time of 2 - 4 weeks. Please contact us to enquire into stocked pieces available for immediate delivery.

## **Additional Information**

| Design          | Pebble        |
|-----------------|---------------|
| Lead Time       | Made to order |
| Made In England | Yes           |
| Material        | Glass         |
| Size            | 6.5cm x 12cm  |