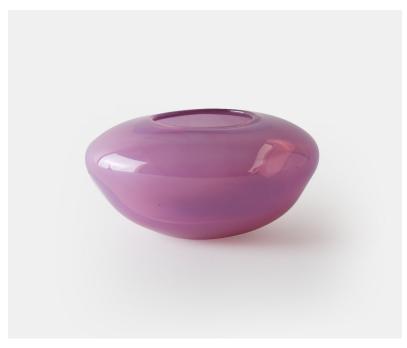

## PEBBLE VOTIVE - DAMSON OPAQUE

£48.00

## **Description**

A simple and classic pebble shape tea light holder in mouth blown crystal in a range of chic and contemporary colours. These elegant pieces are refined and sophisticated and will look just as comfortable in country or city living. Please note all of our art glass pieces are lovingly MADE TO ORDER with a current delivery lead time of 2 - 4 weeks. Please contact us to enquire into stocked pieces available for immediate delivery.

## **Additional Information**

| Design          | Pebble        |
|-----------------|---------------|
| Lead Time       | Made to order |
| Made In England | Yes           |
| Material        | Glass         |
| Size            | 6.5cm x 12cm  |