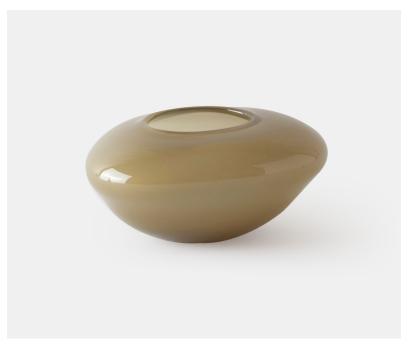

## PEBBLE VOTIVE - ROSEMARY OPAQUE

£48.00

## **Description**

A simple and classic pebble shape tea light holder in mouth blown crystal in a range of chic and contemporary colours. These elegant pieces are refined and sophisticated and will look just as comfortable in country or city living. Please note all of our art glass pieces are lovingly MADE TO ORDER with a current delivery lead time of 2 - 4 weeks. Please contact us to enquire into stocked pieces available for immediate delivery.

## **Additional Information**

| Bespoke         | No           |
|-----------------|--------------|
| Design          | Pebble       |
| Made In England | Yes          |
| Material        | Glass        |
| Size            | 6.5cm x 12cm |