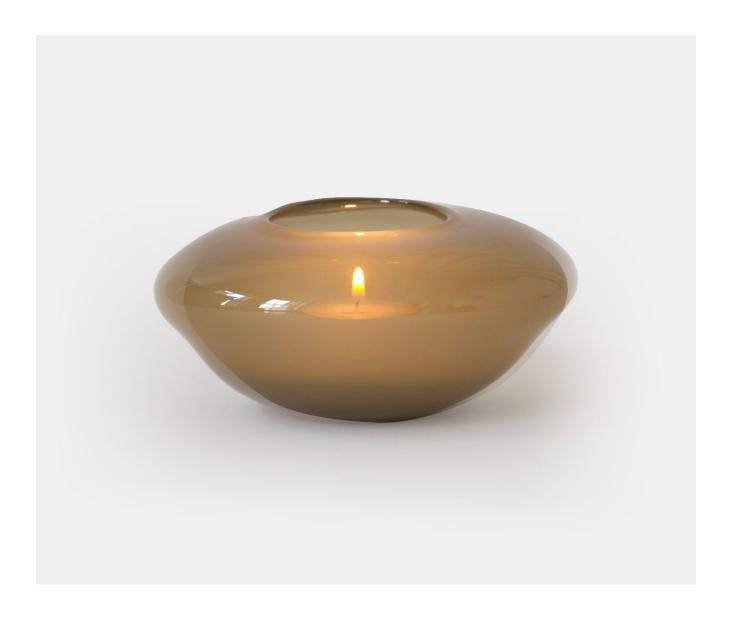

## PEBBLE VOTIVE - ROSEMARY OPAQUE

£48.00

## **Description**

A simple and classic pebble shape tea light holder in mouth blown crystal in a range of chic and contemporary colours. These elegant pieces are refined and sophisticated and will look just as comfortable in country or city living. Please note all of our art glass pieces are lovingly MADE TO ORDER with a current delivery lead time of 2 - 4 weeks. Please contact us to enquire into stocked pieces available for immediate delivery.

## **Additional Information**

| Bespoke         | No           |
|-----------------|--------------|
| Design          | Pebble       |
| Made In England | Yes          |
| Material        | Glass        |
| Size            | 6.5cm x 12cm |